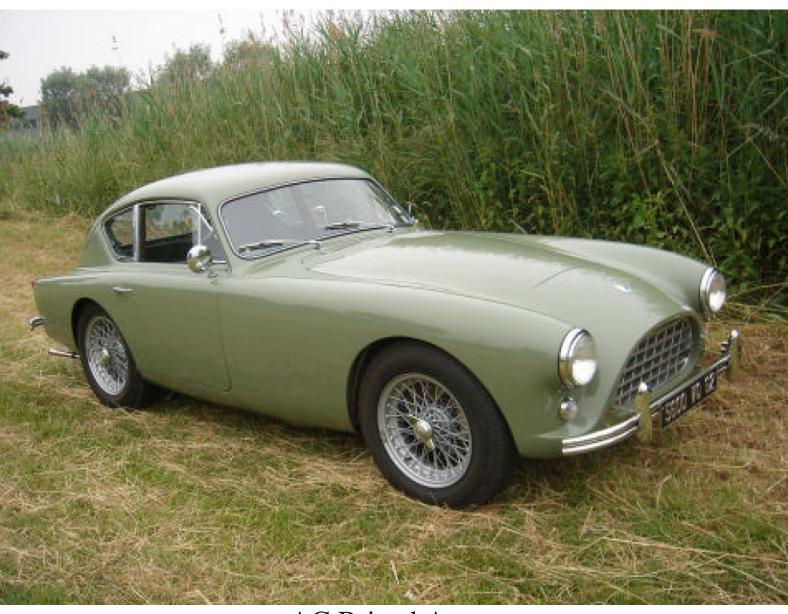

classic cars

AC Bristol Aceca

1959

Gallery

To me this is the perfect "British Berlinetta"! Good size and well proportioned. Togeiro designed tubular chassis covered with light aluminium body panels. The Bristol 6 cylinder from BMW origine provides just the right power for this intelligently constructed car. Extra long legs are provided by the standard fitted overdrive box. Attractively finished in sage green with matching green leather slightly patinated interior. Beautiful wallnut veneer dashboard and all correct instruments. Matching numbers car initially restored in the USA, where this sportscar lived all her life in the dry state of California. My specialised workshop undertook a complete suspension and chassis restoration for the previous French owner, who wanted above all a top-quality sportsCoupé. He did not object to spend therefor the necessary money. The excellent result is obvious when you admire these photographs. It will only be confirmed when you come and test drive this "British Berlinetta".