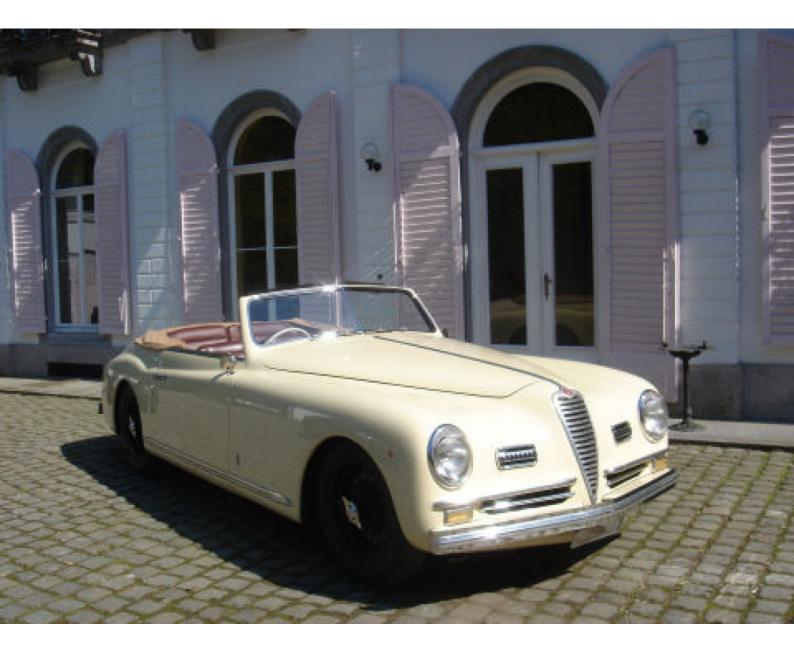

## Alfa Romeo 6C 2500 S Pininfarina Conv.

1947

Gallery

(Matching numbers: chassis: 915464 - engine: 926286) The summum in immediate postwar elegance! I am very proud to enter another very elegant 6C Convertible into my stock. Well known in the Alfa circles and listed in the Anselmi book (6C 'bible'), this 1947 Pininfarina 2500S Convertible is indeed a very rare beauty. Originally sold to a South African customer, this 6C benefited all her life from a dry climate, which, when imported back to Italy some years ago, made the restoration straightforward and worthwhile. Perfectly restored by renown make connoisseurs, amongst which f.i. Bonfanti, in Italy, the actual presentation is still smashing. Proven reliability and quality in several big & prestigious rallies + concours d'elegance awards. Rare Italian chique at a realistic budget.