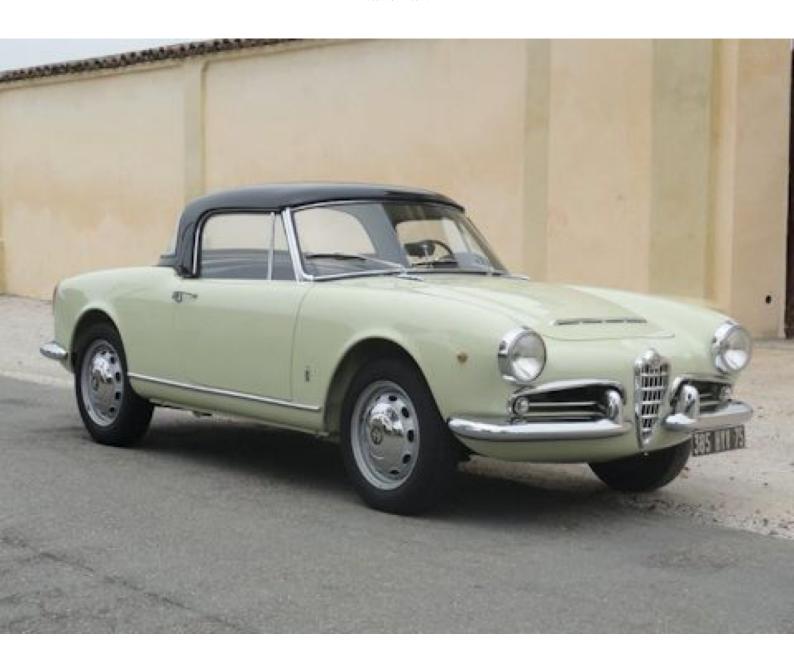

## Alfa Romeo Giulia Spider Veloce

1965

Gallery

Alfa Romeo Giulia Spider Veloce 1965 LHD Chassis nr : AR 390308 When I walked into the restoration shop of one of my Italian colleagues and I saw this Giulia Spider I was instantly seduced by this super-sexy sportscar. I have never seen in my 25 years of classic car dealing and wheeling such a perfect Giulia Spider! The previous French owner had asked the best Italian specialists to execute a 100 points restoration on this Giulia Spider, regardless of costs. The donorcar represented the ideal basis to execute such a demanding restoration: One of the very few Veloce upgrades on the Giulia Spider and matching numbers. All this certified by Alfa Romeo Automobilismo Storico Centro Documentazione. A CD with at least 100 photographs show clearly how detailed the cars restoration (body and mechanics) was executed. Also the original color combination of pastel yellow with black interior was respected. The final result just takes your breath away! This Spider Veloce is just sooooo beautiful... Comes with a factory hard-top, period manuals, restoration history and letter of certification from Alfa Romeo. Gorgeous quality at a fraction of the total cost. Price: more than the average Giulia Spider but still much less than what the previous owner finally paid.