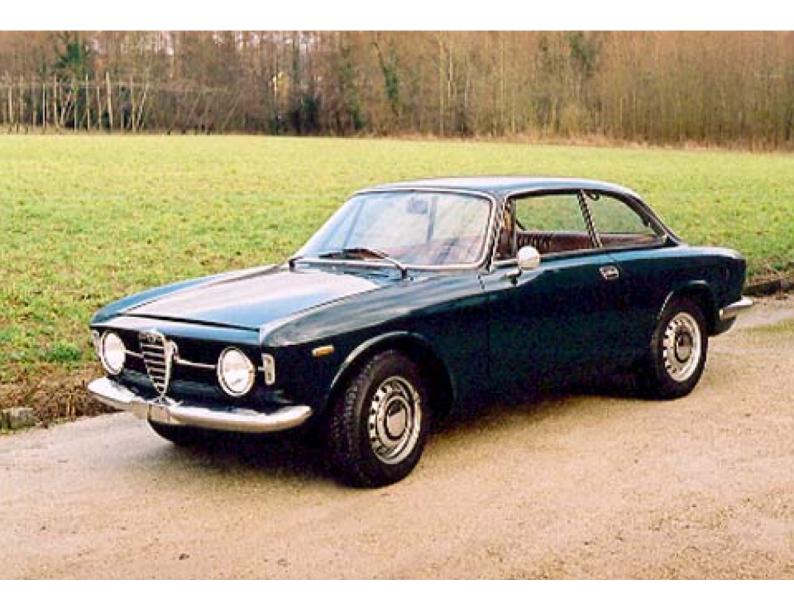

## Alfa Romeo GT junior 1300 Bertone Coupé

1968

Gallery

With this stylish Coupé, now in my garage, a boys' dream came true ! Till very recently, this Alfa Bertone Coupé was still in sunny Italy. That is why she has no signs of the slightest corrosion whatsoever and is even still in her original very smart looking dark green paint. All kind of typical wear signs prove the 70.000 km on the KM-counter are correct. The beautiful beige vinyl interior is allmost like new. What could be expected after admiring the superb original cosmetic condition of this Alfa, is an evenso impressive driving sensation. The engine is very lively and has for sure, all the 103 HP which should be there still in house. The 5-speed gearbox shifts very smoothly. Superb road behaviour and no rattles whatsoever. An Alfa in a condition, you do not find anymore...

| Brand    | Alfa Romeo                      |
|----------|---------------------------------|
| Model    | GT junior 1300 Bertone<br>Coupé |
| Year     | 1968                            |
| Steering | Left (LHD)                      |