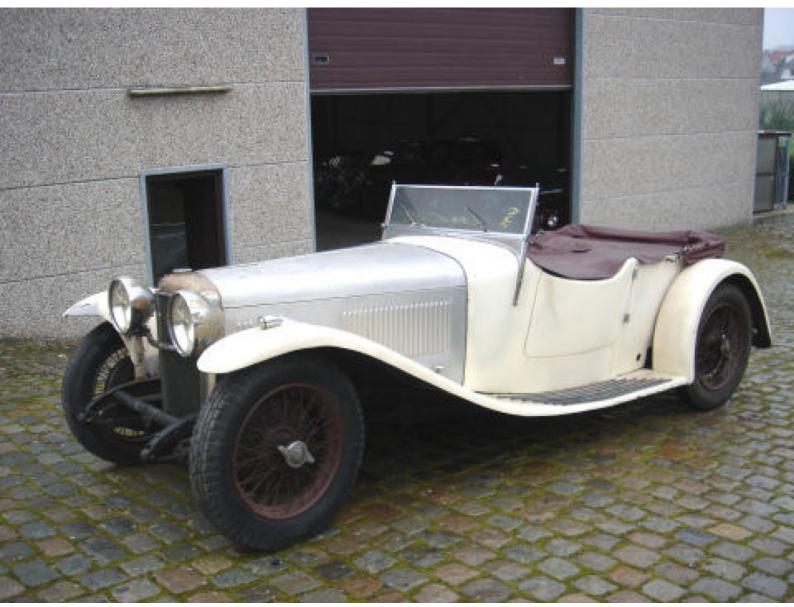

## Alvis Speed 20SA Vanden Plas Tourer

1932

Gallery

Chassis : 9873 Vanden Plas : 1812 In the fantastic Alvis Speed 20 Vanden Plas collection I could secure in California, this SA model is without contest, the purest one. Admire the beautiful sweeping lines of the vintage style long sloping wings and the generally, perfectly balanced lines of the body. Good sound chassis with strong body and totally original mechanical set up. Any Alvis enthusiast will feel his hands start itching when inspecting this car ! What a project !