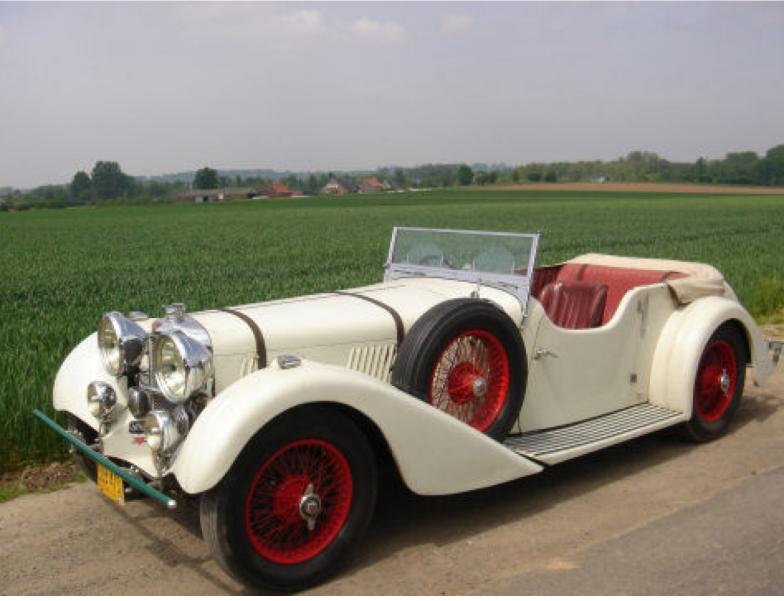

Alvis Speed 20SC Vanden Plas Tourer

1935

Gallery

Chassis: 12128 Vanden Plas: 3369 From the fantastic Alvis Speed 20 Vanden Plas collection I could buy in California, this SC is certainly the best allround tourer. Extremely sound body and chassis. From presentation, you could qualify this car as being in a sort of "original look". Perfect wood structure and panels covered with a very old and cracked paint but with superb patina. Now equipped with a Jaguar XK engine, but with original Alvis 6 cylinder engine available. Original 4-speed synchromish box still fitted. An easy restoration would result in a top and fantastic original Speed 20 Vanden Plas Tourer.