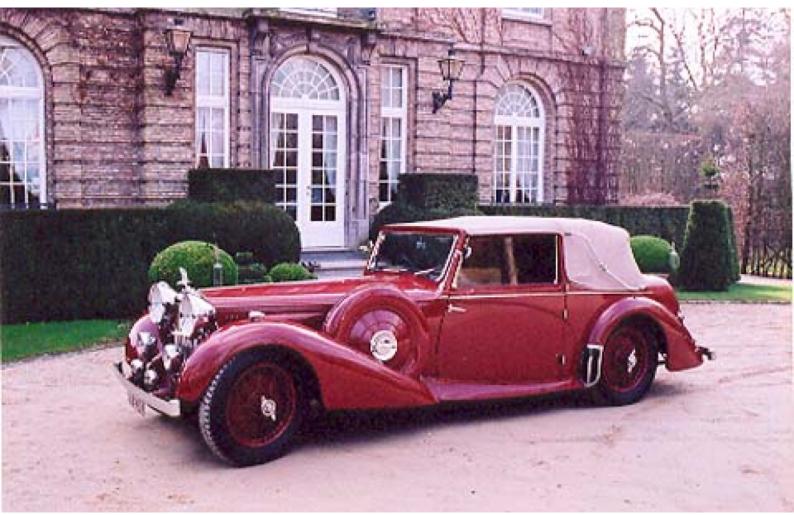

## Alvis Speed 25 Charlesworth DHC

1938

Gallery

I could not resist to use this magnificent car for the biggest annual classic car rally in Brussels 'Le Rally de Bruxelles" on May 20th. I had a lovely day in and around our capital using the most pittoresk roads. I met many of my classic car friends and customers and...won the trophy of "Best Classic"! A glas of champagne at the end was the ideal way to conclude this excellent and succesful event. Alvis Speed 25 DHC 6 cylinder ; 3,5 L engine with 3 SU carbs. Was totally restored by Alvis-specialist approx 5 years ago. Runs perfectly. Has covered 1000 km in 1 day last week! Full history known.

| Brand | Alvis                     |
|-------|---------------------------|
| Model | Speed 25 Charlesworth DHC |
| Year  | 1938                      |