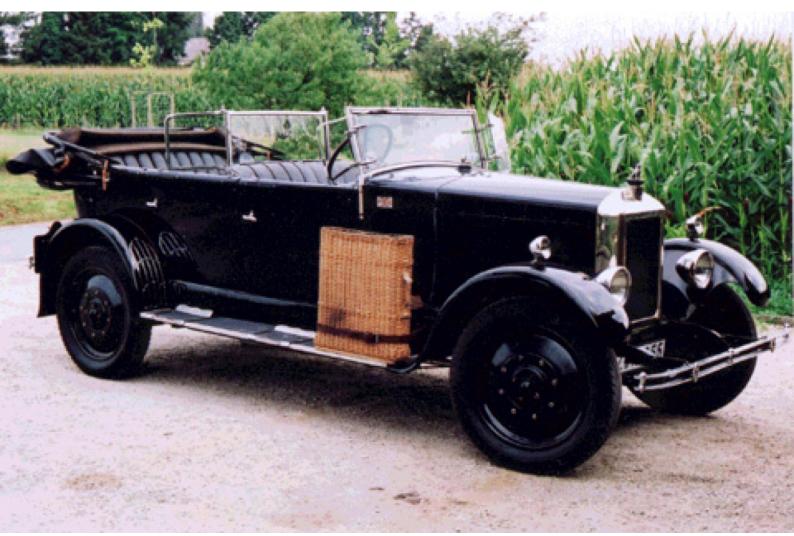

## Armstrong Siddeley Countryman

1927

Gallery

14HP, 4 seater Tourer, with Auster screen. Body by Burlington -Coventry. RHD, 4 cilinder; 1,8 L engine, offering strong performances. Very original and extremely sound condition. Still with very original leather showing lovely patina. Dark blue body with black wings. Well documented Australian history. Truly lovely and extremely rare car ! This vintage tourer is the perfect summer picnic vehicle. Last summer we had a wonderful day out in her, wandering through the picturesque flemish country side. At the Antwerp Classic Salon, early March 2004, this Countryman Tourer, stole the hart of the well respected classic car jury and obtained the first price for a dealer car from the twenties. This absolutely underestimated vintage tourer could be your pride and joy for only 25000 Euro.