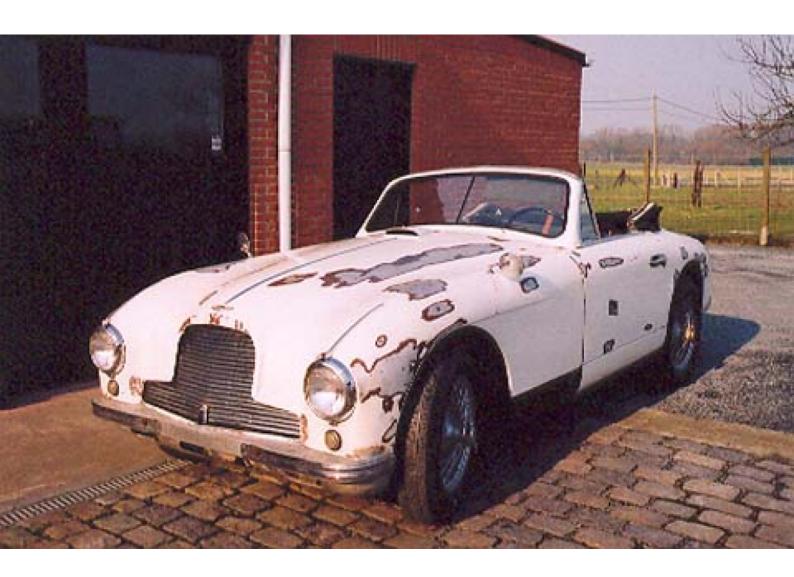

## Aston Martin DB2 Convertible Chassis LML 50/374

1953

Gallery

Chassis LML 50/374 I was very keen to buy this very rare LHD DB2 Convertible. This Aston Martin resided most of its' life in Indiana-USA, and came back to the old continent very recently. After inspection in my specialised workshop, this DB2 Convertible, proved to be surprisingly sound. The chassis has been freshly painted not so long ago. The aluminium body has very straight panels and perfect shut gaps for bonnet, doors and spare wheel lid. No signs of filler at all. We checked the engine and found this matching number unit to be totally overhauled. What an excellent surprise! The Aston Martin factory file informes us that the car is still in its original colour combination of cream paintwork with green upholstery. It would be very straightforward to bring this ultra rare DB2 back to perfect original condition for an Aston Martin enthusiast asking us to do so. Could this be you?