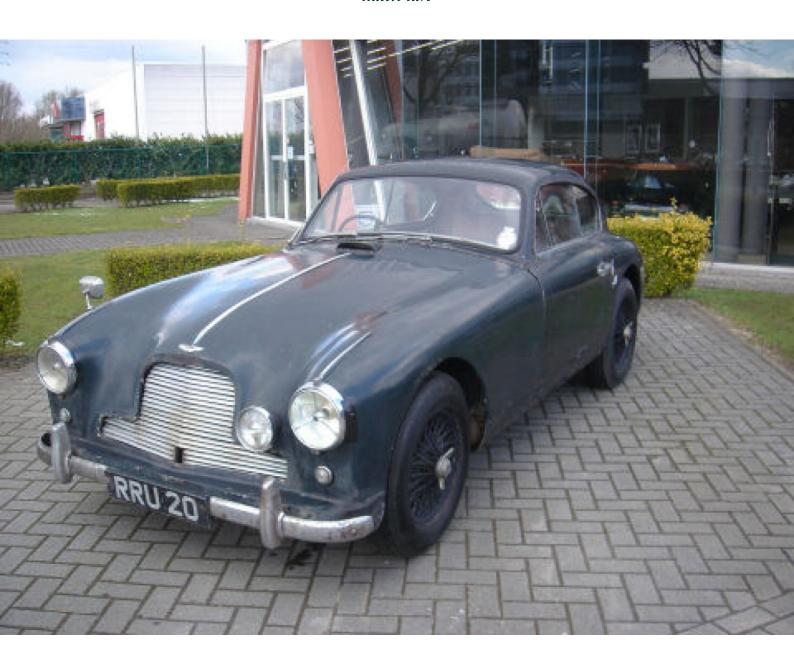

## Aston Martin DB2/4 Coupé

1955

Gallery

Just 2 words for this Aston Martin:"Lovely Barn-Find"! Stored since 1980 and recently exposed again to the bright day light. Fully documented (old logbook, V5, Registration Document, factory build-sheet, + many invoices...). Apart from a respray (more than 30 years ago)- the original colour was "Moonbeam Grey" - totally original. Charming original leather interior. Matching numbers for chassis and engine (engine freely turning around). A spectacular piece just to look at! My fingers are itching... Yours also?

| Brand    | Aston Martin |
|----------|--------------|
| Model    | DB2/4 Coupé  |
| Year     | 1955         |
| Steering | Right (RHD)  |

W MARREYT +32 (0)53 63 12 33 www.marreyt.com info@marreyt.com