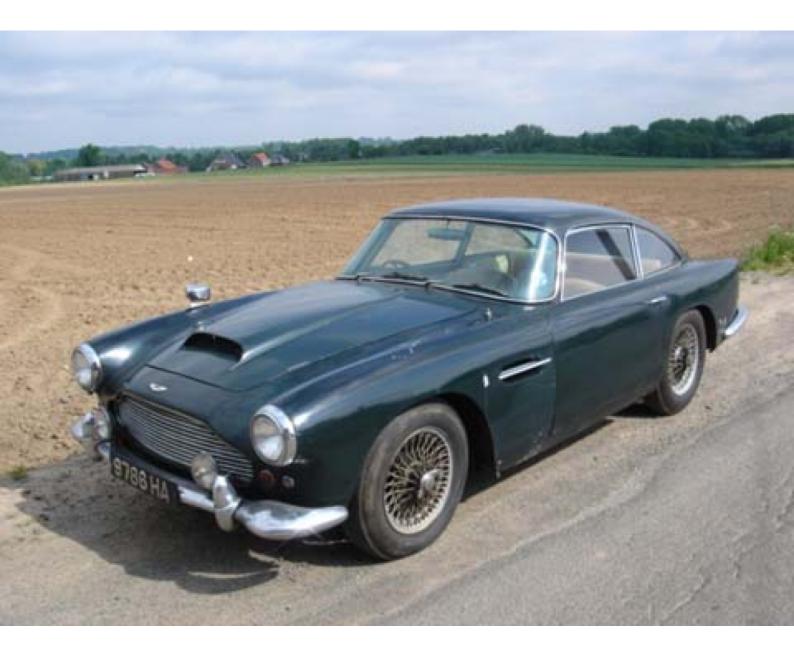

## Aston Martin DB4 SII Coupé

1961

Gallery

Chassis : DB4/461R I was very excited to unearth this early Aston Martin DB4 after nearly 25 years of hibernation. Only 3 owners from new (2 drove the car. 1 stored her). Totally original and unspoiled, this charming Aston makes my hands itch to bring her back to life. The now rather dull looking "deep carriage green" exterior body colour and lovely "champagne" leather interior are the exact specification in which this DB4 left the Newport Pagnell factory. The factory buildsheet confirmes this cosmetic presentation + the fact that all her mechanical components are matching originals. My specialised classic car workshop would love to execute the necessary restoration work or assist an enthusiast new owner who would like to make his hands dirty on this barnfind with tremendous potential. Considering recent auction prices obtained by a very similar DB4 barnfind, my actual selling price is a give-away.