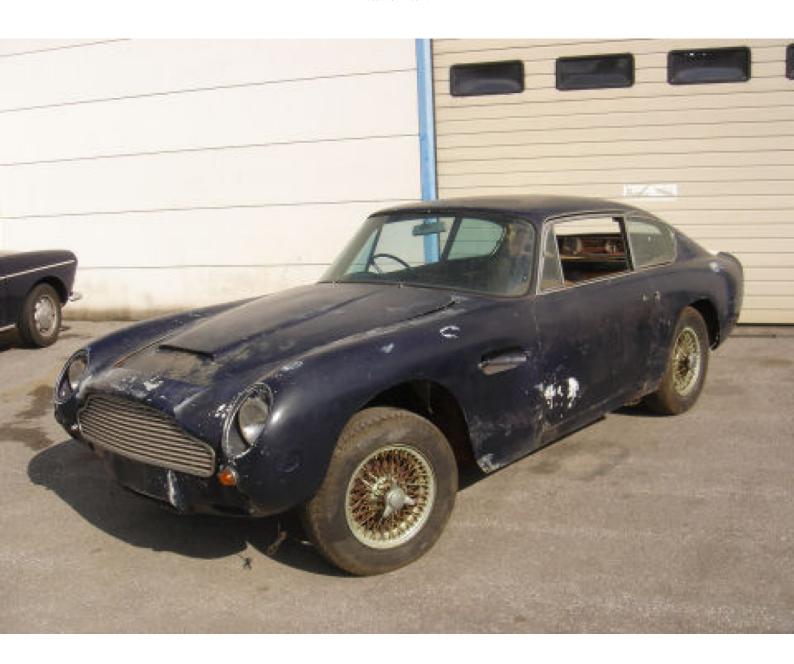

## Aston Martin DB6 Automatic

1965

Gallery

Maybe this super sports car needs quite some work, but I am absolutely convinced it is a rewarding project. This DB6 with chassis n° DB6/2405/R could in the hands of a dedicated enthusiast return to former glory or, even better, become an exciting historic race car. Good chassis, excellent aluminium outer skin, steel substructure needing some work here and there, properly running engine, auto gearbox, axles & differential, suspension, steering, interior, etc... All major components still available with the car but also some minor ones missing. Comes with original chassis plate and heritage certificate. Until now not known in lists of AMOC.