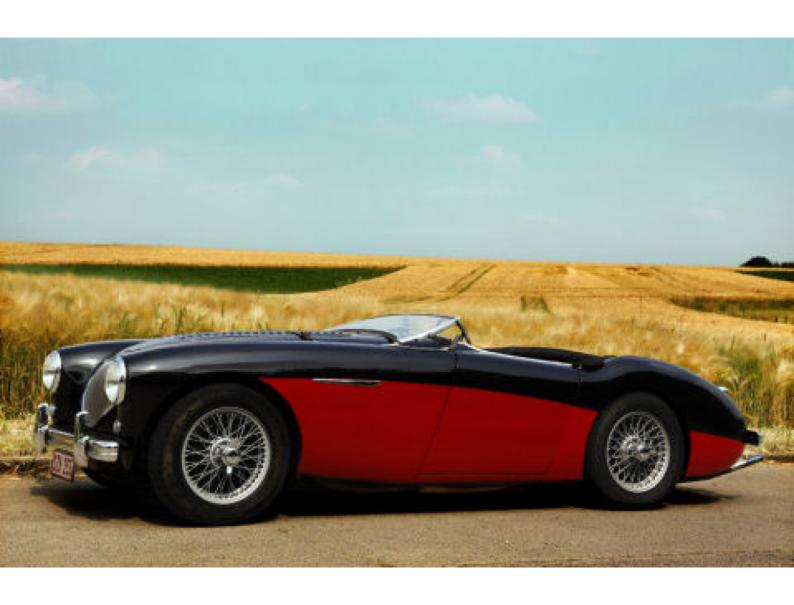

## Austin Healey 100/4 Factory M

1956

Gallery

This particular Austin Healey rarity is one of the many big Healey's which went through our hands during our 20 years of activity as a classic car specialist. With our vast experience in the make, our feeling was always that the 100/4 model was the purest design not only esthetically but also from the mechanical concept point of view. In this range the Factory produced M or 'Le Mans' specification Healey is certainly the most sought after 100/4. We checked all the numbers on chassis, body panels and mechanical components and could conclude this Austin Healey 100/4 sportscar is a matching numbers BN2 Factory M. Approx. 15 years ago we restored this sportscar from bumper to bumper for the at that time lucky owner. We were allowed to do so without too much financial restrictions and could thus execute a nut and bolt restoration respecting in detail the original specifications and color combination of this factory produced M. Even better, during the last 15 years we could very closely followup her condition, because we presented year after year this Austin Healey to the Belgian 'Contra'le Technique' and noticed that every time she had covered only a few 100-s of Km. So, this Healey still looks as if she came fresh out of our restoration workshop. Approximatively 2.000 Km further the actual owner has now decided to sell.