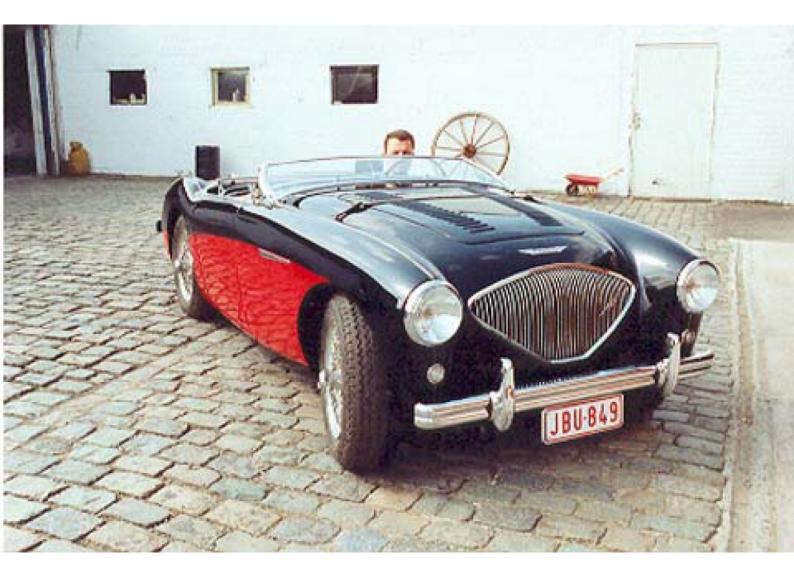

## Austin Healey 100/4 M BN2 Factory-M "Le Mans"

1955

Gallery

This original factory-M-Le Mans Healey, with Heritage certificatte to prove so, was totally restored by our specialised workshop 8 years ago. The car is a continental (speedo in Km) one family owned 100/4 which was initially sold to the present owners' uncle in Switserland. After our nut and bolt restoration, documented with lots of photographs, this Healey was hardly used. We booked the car every year into our workshop for its anual MOT (technical controle test) which the Healey passed each year as a normal car at the first go. Finished in the original colour combination of black over dark red with full leahter upholstery and carpets also in red, the appearance of this rare Healey is just smashing. A discerning Austin Healey collector will understand that this "factory M" is a one in a liftime opportunity at 55.000 euro.