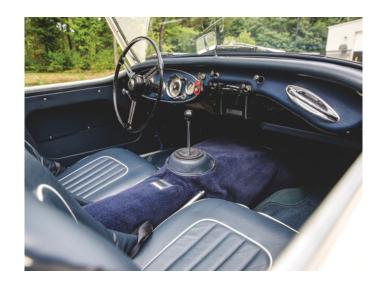

The car was part of 'The Elkhart collection' in Chicago, featuring over 240 highly collectable cars. It was under sir Najeeb Khan, owner of the collection, that the car has been restored to the current color combination of 'Old English White' in combination with a blue interior. With limited and very careful use ever since...

the sporty 'bark' and amazing torque of the 3L six cylinder engine, make this Austin Healey an exhilarating sportscar to enjoy.

We have already fallen in love with this Healey. If the 3000 MKII was also your first love, then this 'BT7' is the one you're looking for!