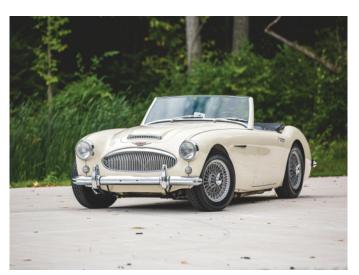

The car was part of 'The Elkhart collection' in Chicago, featuring over 240 highly collectable cars. It was under sir Najeeb Khan, owner of the collection, that the car has been restored to the current color combination of 'Old English White' in combination with a blue interior. With limited and very careful use ever since...

| Brand            | Austin Healey     |
|------------------|-------------------|
| Model            | 3000 MKII 'BT7'   |
| Туре             | Convertible       |
| Year             | 1962              |
| Engine           | 3000cc 6 cilinder |
| Colour           | Old English White |
| Transmission     | Manual gearbox    |
| Steering         | Left (LHD)        |
| Reference number | MCN2238           |
|                  |                   |