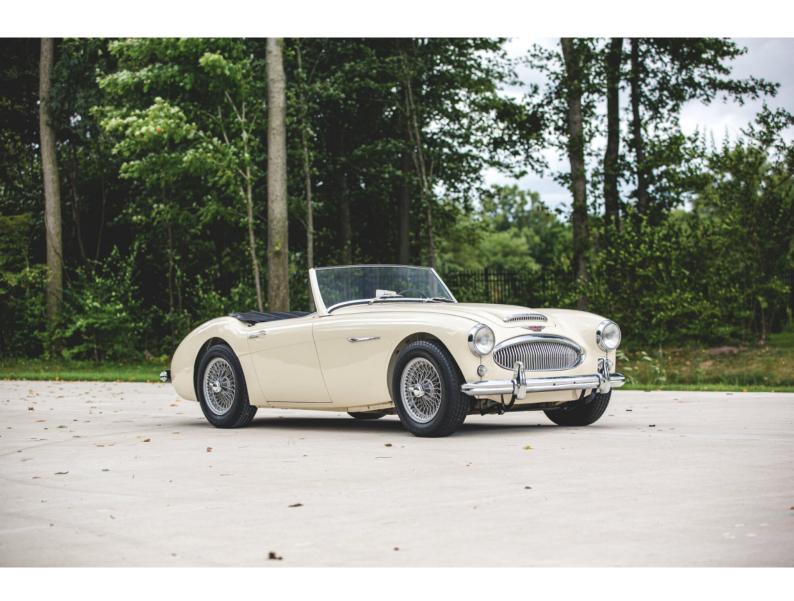

The car was part of 'The Elkhart collection' in Chicago, featuring over 240 highly collectable cars. It was under sir Najeeb Khan, owner of the collection, that the car has been restored to the current color combination of 'Old English White' in combination with a blue interior. With limited and very careful use ever since...

| Brand            | Austin Healey     |
|------------------|-------------------|
| Model            | 3000 MKII 'BT7'   |
| Туре             | Convertible       |
| Year             | 1962              |
| Engine           | 3000cc 6 cilinder |
| Colour           | Old English White |
| Transmission     | Manual gearbox    |
| Steering         | Left (LHD)        |
| Reference number | MCN2238           |
|                  |                   |