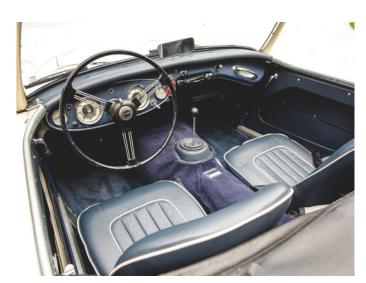

Finished in 'Colorado red' over a red interior and equipped with whire wheels, an adjustment steering column, laminated windscreen,... On top of that, the car was fitted with the factory overdrive on 3rd and 4th gears.

The car was part of 'The Elkhart collection' in Chicago, featuring over 240 highly collectable cars. It was under sir Najeeb Khan, owner of the collection, that the car has been restored to the current color combination of 'Old English White' in combination with a blue interior. With limited and very careful use ever since...