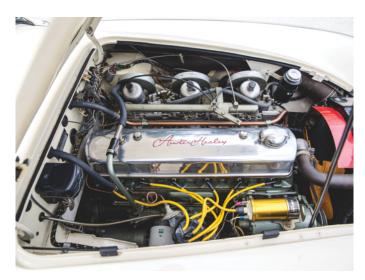

the sporty 'bark' and amazing torque of the 3L six cylinder engine, make this Austin Healey an exhilarating sportscar to enjoy.

We have already fallen in love with this Healey. If the 3000 MKII was also your first love, then this 'BT7' is the one you're looking for!