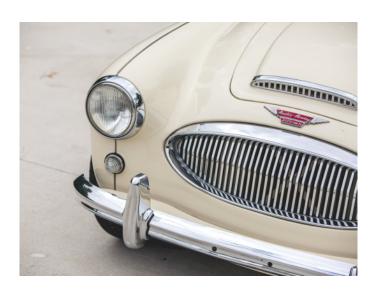

Finished in 'Colorado red' over a red interior and equipped with whire wheels, an adjustment steering column, laminated windscreen,... On top of that, the car was fitted with the factory overdrive on 3rd and 4th gears.