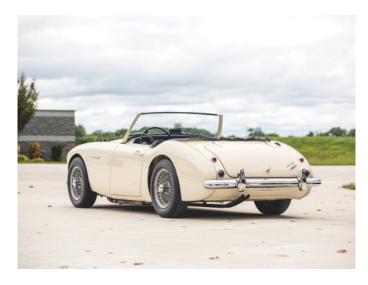

The car was part of 'The Elkhart collection' in Chicago, featuring over 240 highly collectable cars. It was under sir Najeeb Khan, owner of the collection, that the car has been restored to the current color combination of 'Old English White' in combination with a blue interior. With limited and very careful use ever since...

| Brand            | Austin Healey     |
|------------------|-------------------|
| Model            | 3000 MKII 'BT7'   |
| Туре             | Convertible       |
| Year             | 1962              |
| Engine           | 3000cc 6 cilinder |
| Colour           | Old English White |
| Transmission     | Manual gearbox    |
| Steering         | Left (LHD)        |
| Reference number | MCN2238           |
|                  |                   |