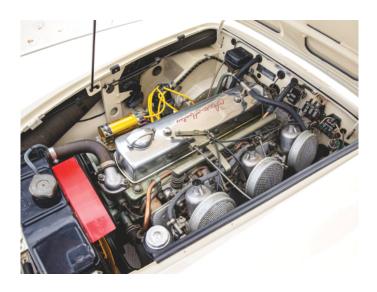

the sporty 'bark' and amazing torque of the 3L six cylinder engine, make this Austin Healey an exhilarating sportscar to enjoy.

We have already fallen in love with this Healey. If the 3000 MKII was also your first love, then this 'BT7' is the one you're looking for!