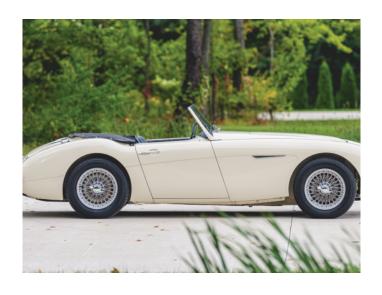

The car was part of 'The Elkhart collection' in Chicago, featuring over 240 highly collectable cars. It was under sir Najeeb Khan, owner of the collection, that the car has been restored to the current color combination of 'Old English White' in combination with a blue interior. With limited and very careful use ever since...

| Brand            | Austin Healey     |
|------------------|-------------------|
| Model            | 3000 MKII 'BT7'   |
| Туре             | Convertible       |
| Year             | 1962              |
| Engine           | 3000cc 6 cilinder |
| Colour           | Old English White |
| Transmission     | Manual gearbox    |
| Steering         | Left (LHD)        |
| Reference number | MCN2238           |
|                  |                   |