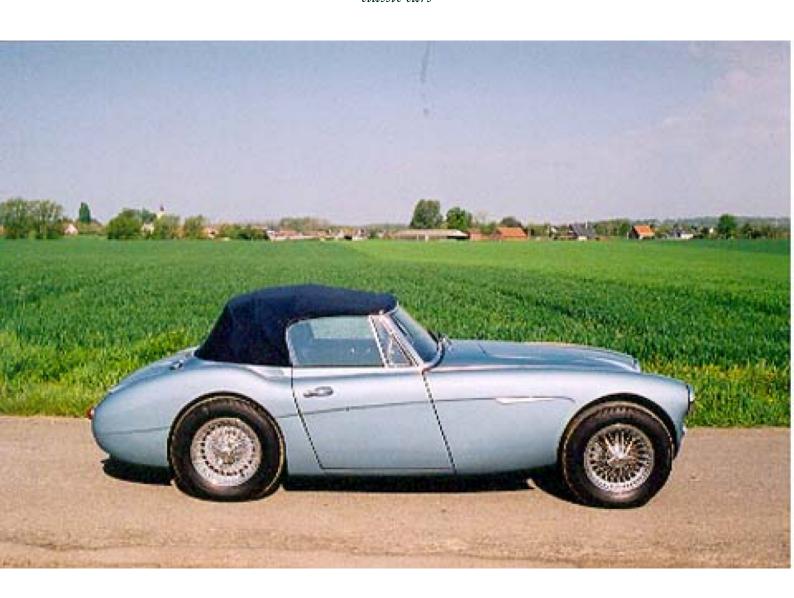

## Austin Healey 3000 MKIII

1965

Gallery

This big Healey was totally restored in our workshop a couple of years ago. Finished in the attractive Ice blue colour with dark blue leather trim and dark blue mohair hood, the Healey did practically not run at all after this costly restoration. A set of chrome 72 spoke wire wheels with 185 x 15 Avon tyres complement nicely the attractive big Healey appearance. We are mounting at the moment a Getrag 5-speed box and intend to fit in the same go, a set of bumpers to the car. Mechanically, the nicely detailed engine compartiment, not only looks great, but also behaves fantastically when tested on the road. What a splendid sound from the SS-exhaust! The previous owner invested probably twice our asking price in this car... So, here is your chance to buy this attractive MKIII Healey at a tempting 40.000 euro

| Brand    | Austin Healey |
|----------|---------------|
| Model    | 3000 MKIII    |
| Year     | 1965          |
| Steering | Left (LHD)    |

**MARREYT**