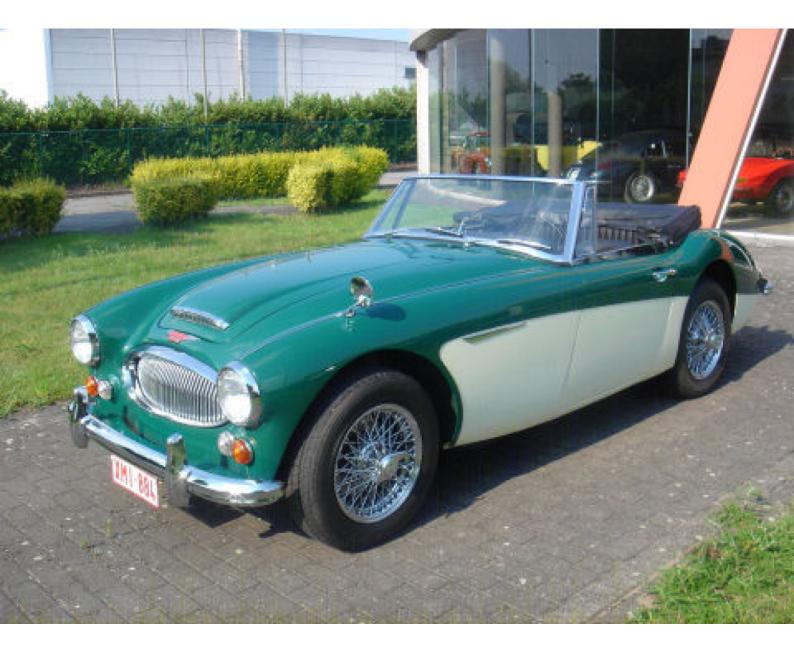

## Austin Healey 3000 MKIII

1967

Gallery

This is everyone's favourite Big Healey! The ultimate developpement of the Austin Healey offering best comfort and best performances. In a for this model typical two-tone appearance of 'British Racing Green' with 'Old English White' sides, a real eye-catcher! Perfectly restored from the chassis upwards and from bumper to bumper nicely & properly detailed. The all-round British quality sportscar which enables you to enjoy all aspects (sporty events or just touring) of classic car ownership.