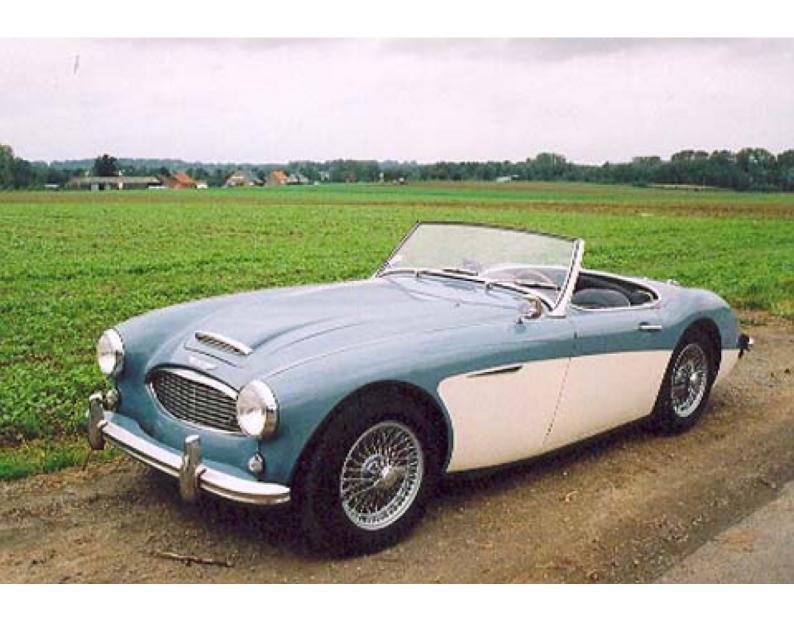

## Austin Healey MKI 2-seater

1960

Gallery

Very rare and sought after 2 seater version of this early big Healey model. Considered by many as the purest and most elegant Healey 3000 model. Cosmetically restored approx. 8 years ago by Belgian British sportscar import specialist. Beautiful presentation in Ice blue and Old English white. Super sound body and chassis. Nice interior in dark blue leather and white piping with dark blue carpets. Correct and functional instrumentation. Full weather equipment in excellent condition. Equipped with optical identical 100/6, 2.6 L 6 cylinder engine instead of the later 3.0 L unit coupled to correct 4 speed + OD gearbox. New wheels and tyres. Typical glorious sound through recent stainless steel exhaust. A snip at a very cheap 25.000 euro

| Brand    | Austin Healey |
|----------|---------------|
| Model    | MKI 2-seater  |
| Year     | 1960          |
| Steering | Left (LHD)    |

M ARREYT