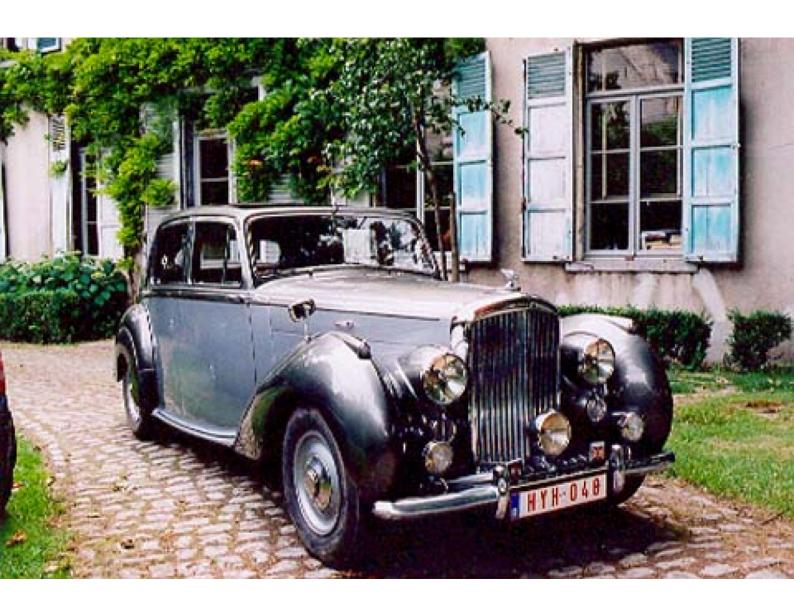

## - SOLD -

This Bentley Sports Saloon is a very graceful motorcar. Finished in soft green metallic over silver grey metallic, the "razor edge" lines are nicely accentuated. Sold new to the Lockheed Hydraulic Brake Company on the last day of the year 1949, this elegant sports-saloon is very well documented over all these years in England until she arrived in 1997 in Belgium in the ownership of one of my enthusiast customers. We looked after this Bentley in our specialised workshop for many years now and can guarantee the soundness of chassis and body + healthy performances from its indestructable engine and mechanics. This sports-saloon is a delight to drive! Pace and style guaranteed... The interior has a lot of period charm with the very nice looking decorative wood and nicely mellowed maroon leather. A lot of quality motorcar!