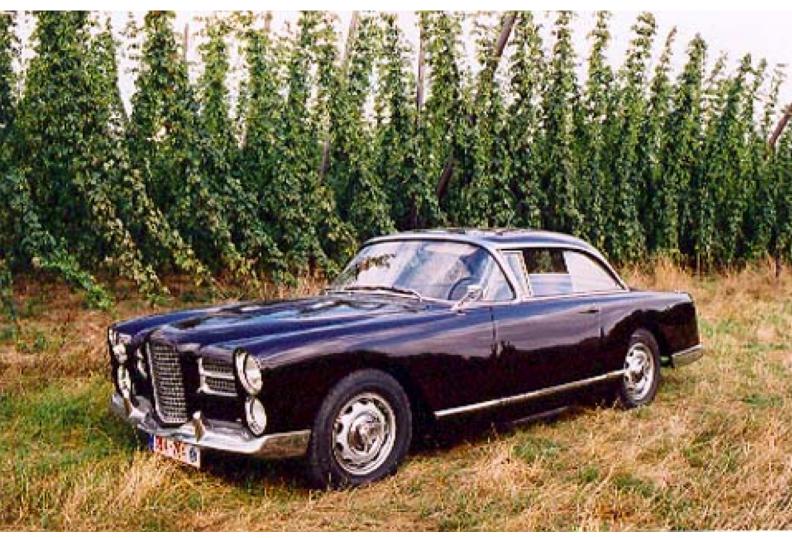

Facel-Vega HK500

1960

Gallery

Totally restored car at great expence by Facel Vega make specialist. Exhibited at the prestigeous Paris Retromobile show, it must be one of the nicest HK500's around. This Chrysler 6.3 L V8 powered car with rare four-speed manual gearbox, was in the post-war years lonely at the top of the French car producers. Was used as an every day car by previous Belgian owner after a remarkless "controle technique" (MOT)-test. Super, exclusive, rare, stunning beauty. All those superlatives rightfully in this one HK500. Yours for a tempting 50.000 euro.