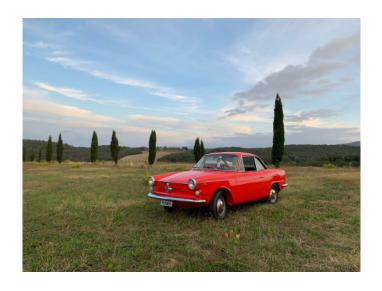

## Fiat 600D Vignale 750 Coupé

1964

€ 14,750

Isn't it quite amazing that although the introduction of the Fiat 600 in 1955 meant the start of the era of Italian mass mobility, Vignale as a coachbuilder decided to produce their own interpretation of this popular car?

Clothing the standard Fiat mechanicals in all-new pretty Coupé body with typical Vignale design accents, these cars provided a more desirable and exclusive product (only a 100 were produced), but this had automatically consequences on the price.

This Vignale 750 Coupé was till recently part of a charming Fiat 600 collection in Tuscany – Italy and regularly used for classic car outings in this beautiful area.

Still registered on the cars first black Italian numberplate CH32848 from the Province of Chieti in the Abruzzo mountains and as can been deducted from the original green "libretto" with only 3 owners from new.