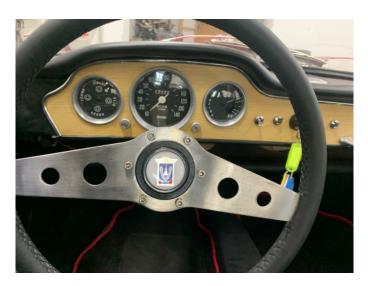

Clothing the standard Fiat mechanicals in all-new pretty Coupé body with typical Vignale design accents, these cars provided a more desirable and exclusive product (only a 100 were produced), but this had automatically consequences on the price.