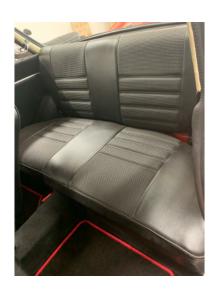

## Fiat 600D Vignale 750 Coupé

1964

€ 14,750

Isn't it quite amazing that although the introduction of the Fiat 600 in 1955 meant the start of the era of Italian mass mobility, Vignale as a coachbuilder decided to produce their own interpretation of this popular car?

Clothing the standard Fiat mechanicals in all-new pretty Coupé body with typical Vignale design accents, these cars provided a more desirable and exclusive product (only a 100 were produced), but this had automatically consequences on the price.