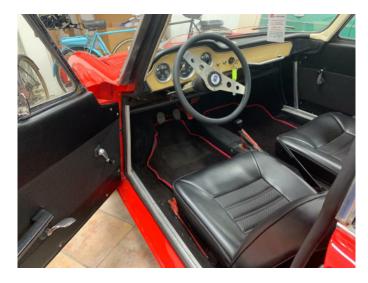

Clothing the standard Fiat mechanicals in all-new pretty Coupé body with typical Vignale design accents, these cars provided a more desirable and exclusive product (only a 100 were produced), but this had automatically consequences on the price.