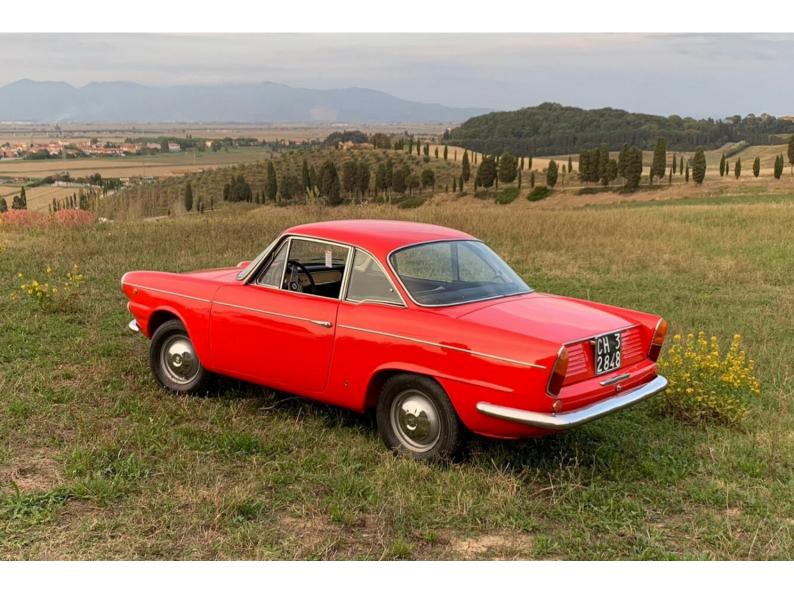

## Fiat 600D Vignale 750 Coupé

1964

€ 14,750

Isn't it quite amazing that although the introduction of the Fiat 600 in 1955 meant the start of the era of Italian mass mobility, Vignale as a coachbuilder decided to produce their own interpretation of this popular car?

Clothing the standard Fiat mechanicals in all-new pretty Coupé body with typical Vignale design accents, these cars provided a more desirable and exclusive product (only a 100 were produced), but this had automatically consequences on the price.

This Vignale 750 Coupé was till recently part of a charming Fiat 600 collection in Tuscany – Italy and regularly used for classic car outings in this beautiful area.

Still registered on the cars first black Italian numberplate CH32848 from the Province of Chieti in the Abruzzo mountains and as can been deducted from the original green "libretto" with only 3 owners from new.