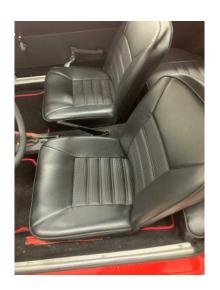

## Fiat 600D Vignale 750 Coupé

1964

€ 14,750

Isn't it quite amazing that although the introduction of the Fiat 600 in 1955 meant the start of the era of Italian mass mobility, Vignale as a coachbuilder decided to produce their own interpretation of this popular car?

Clothing the standard Fiat mechanicals in all-new pretty Coupé body with typical Vignale design accents, these cars provided a more desirable and exclusive product (only a 100 were produced), but this had automatically consequences on the price.