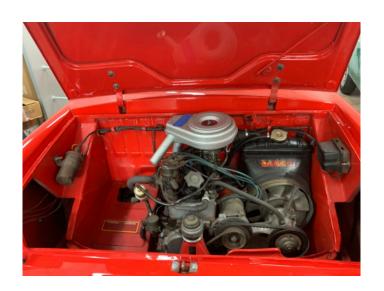

It was logic that only the variant with an engine enlarged to 750 cc., which Fiat made available from 1960, was used by Vignale. Apart from the 750 Coupe, Vignale offered also an even rarer 750 Spider.

| Brand            | Fiat                   |
|------------------|------------------------|
| Model            | 600D Vignale 750 Coupé |
| Туре             | Coupé                  |
| Year             | 1964                   |
| Engine           | 750cc                  |
| Transmission     | Manual gearbox         |
| Steering         | Left (LHD)             |
| Reference number | MCN2069                |
| Chassis number   | 1734476                |
|                  |                        |