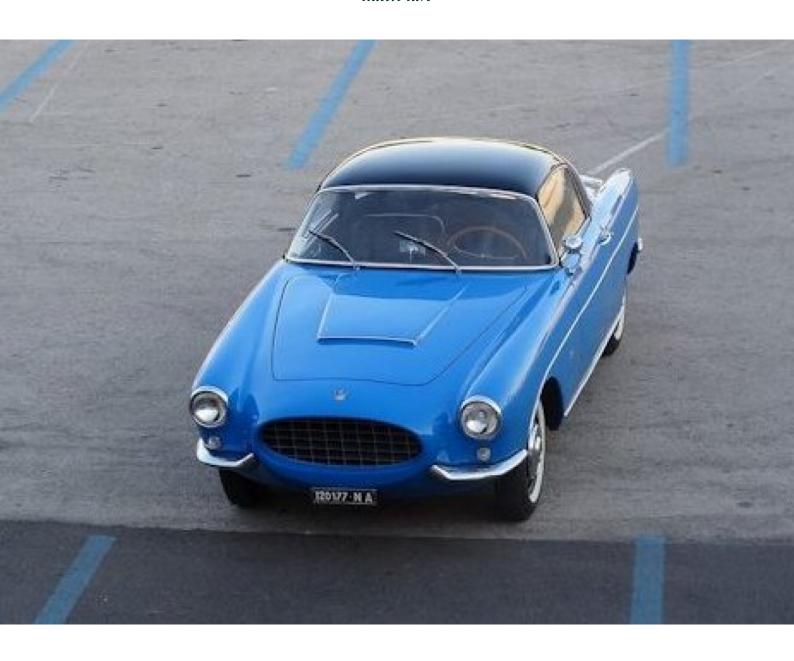

## Fiat Giannini Boano

1956

Gallery

Fiat - Giannini Boano 1956 LHD My fascination for etceterinis has brought yet another very special Fiat derivate into my stock. The basis for this exotic Coupé is a 1956 Fiat 1100 TV which from day 1 has been tuned-up by Giannini and very elegantly coachbuilt by Boano. In the past Giannini Automobili has proved with many competition successes to be a real wizard when it comes to tune-up these little Fiat engines. On this already sporty 1100 TV (Turismo Veloce) basis ,Giannini enlarged the cylinder capacity to 1250 cc, fitted high compression pistons, a re-profiled camshaft and a big 36 inch double Weber carburettor. A promising mechanical elaboration! When Felice Mario Boano left Ghia in 1955 and before starting in 1957 at the newly founded Centro Style Fiat, Boano had created his own factory: Boano Lavorazioni Speciali. This extremely elegant Giannini Boano Coupé, entirely except the doors coachbuilt in aluminium, is probably the only remaining example of a small batch of 10 such sport-Coupés. Not only a promising Concours dElegance contender... but also a rally car which needs to be taken seriously! One of these Giannini Boano sport-Coupés participated at the 1959 Targa Florio and arrived 4-th in class and 15-th OA. During the recent 2014 Mille Miglia, 2 young, very enthusiast Belgian classic car friends proved 55 years later, once again, that this Fiat Giannini Boano is an excellent rally car by driving the 1.700 Km without any mechanical problem! The only thing they had to think about was fill-up the fuel tank from now and then... The cars previous history shows very few previous owners amongst which one with 47 years of ownership. The last Italian owner undertook a comprehensive restoration respecting rigorously the originality of this particular car. Even the original colour combination for coachwork and interior trim was respected. Hundreds of photos illustrate, in a very detailed way, this quality restoration.