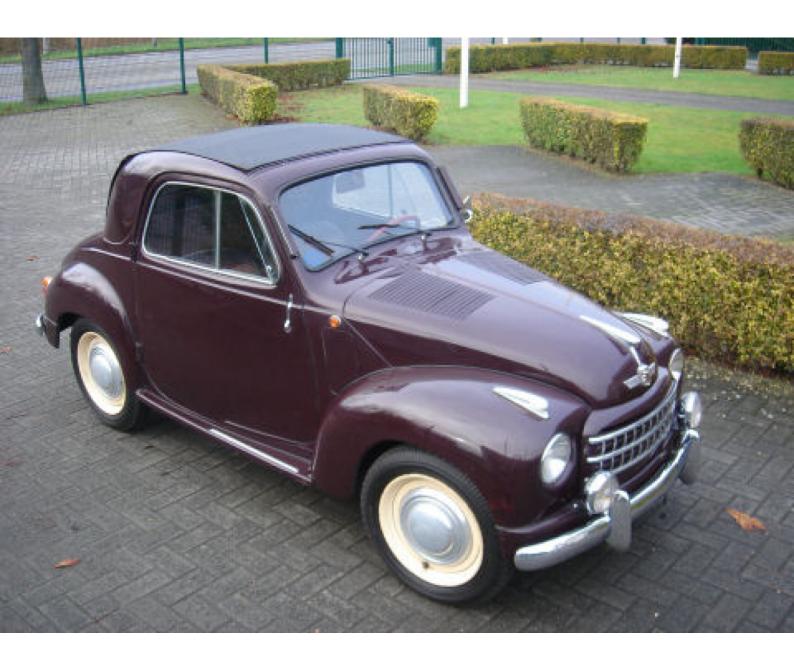

## Fiat Topolino

1951

Gallery

Incredibly charming original condition Topolino. Immaculate south of Italy origin, which explains why this Topolino is totally corosion free. Perfect period look. Nice aubergine exterior paint and matching period vinyl 'pied de poule' seat trim. Excellent & correct dark grey vinyl decouvrable top. Nicely upgraded with rare for this model period options: bumper, grille, mascot, spotlights, wheel-trim, side-window wind deflectors, etc... Fully equipped with original jack, original owners manual, etc... In perfect running condition. Engine ticks-over as smooth as a sewing machine. Comes with Belgian registration document (last owner for 30 years!)

| Brand    | Fiat       |
|----------|------------|
| Model    | Topolino   |
| Year     | 1951       |
| Steering | Left (LHD) |

M ARREYT