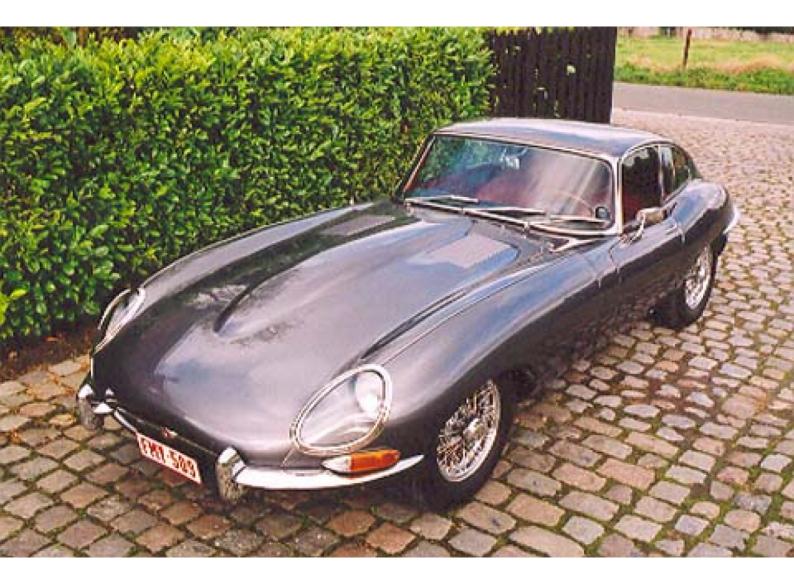

## Jaguar E-type Coupé SI

1961

Gallery

This very early "Flat Floor" model has chassis nr 190. It is the third time in 15 years that this E-type is on our stocklist. The first time, she came from the USA as a super sound original car with matching numbers but in need of a full restoration. Two owners and 15 years later, the car is in absolutely pristine condition and a fortune has been spent... Finished in, as she was originally, gun metal grey with red leather interior, this E-type can only be described as spotless from presentation. The last owner did some extra tuning and balancing work to the engine which results now in an impressively powerful but smooth sportscar on the road. So close to perfection that the last owner did not dare driving her, afraid he would damage his pride and joy. Do you have the guts to do so ? Available at a fraction of the total restoration cost for only - euro.