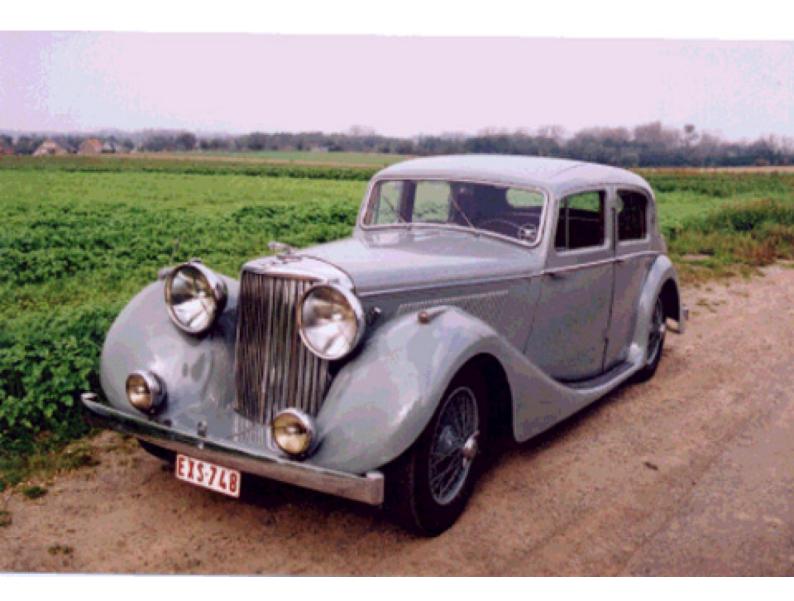

## Jaguar MK IV 3,5 L

1948

Gallery

It is very unusual to find a Jaguar MKIV 3,5 L in LHD form and from new a Belgian vehicle ! The more this MKIV is beautifully preserved and still mostly original. The grey coachwork matches very well the extremely beautifull red leather interior which is in a splendid original condition. On the road, this elegant saloon is a delight to drive. Very comfortable and with all the power one whishes for. It is the second time, I own this beauty in 10 years time and I am sure I will be able to put the sign SOLD beside this offer very soon.