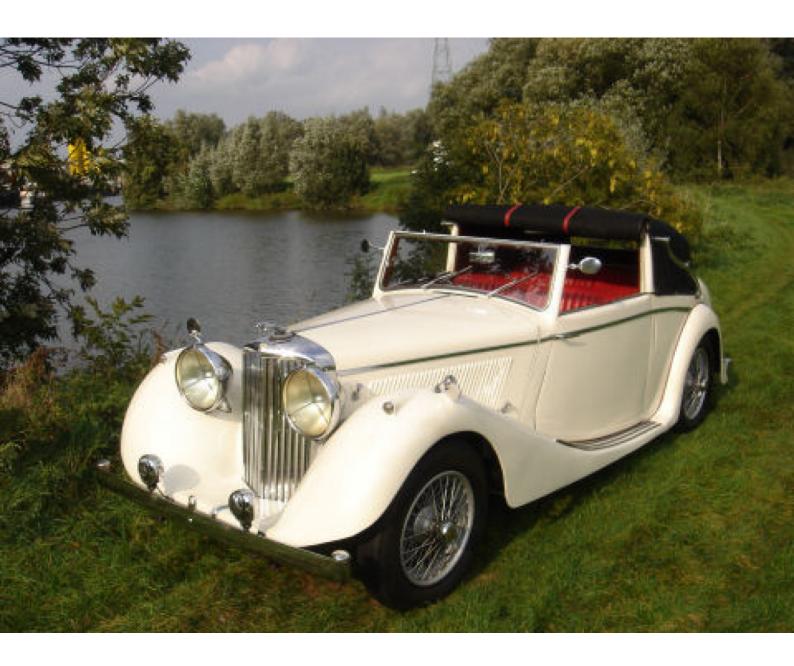

## Jaguar SS 2 1/2L DHC

1939

Gallery

Difficult to find a more stylish, well proportioned prewar classic than this one. Don't you agree? Completely restored from the chassis onwards by leading Dutch restoration specialist (his adverts, and my website, are too expensive for modesty...) approx. 20 years ago. Full engine rebuild in 2000 by Belgian well reputed engine shop. The presentation in old English white with somptuous red leather interior and very attractive decorative interior wood finish, is still TOP. Also the mechanical condition is in absolutely full 100% healthy state. This ambitious project costed clearly lots of money and energy. Now available at a very reasonable price. Just ask!

| Brand    | Jaguar        |
|----------|---------------|
| Model    | SS 2 1/2L DHC |
| Year     | 1939          |
| Steering | Right (RHD)   |
|          |               |