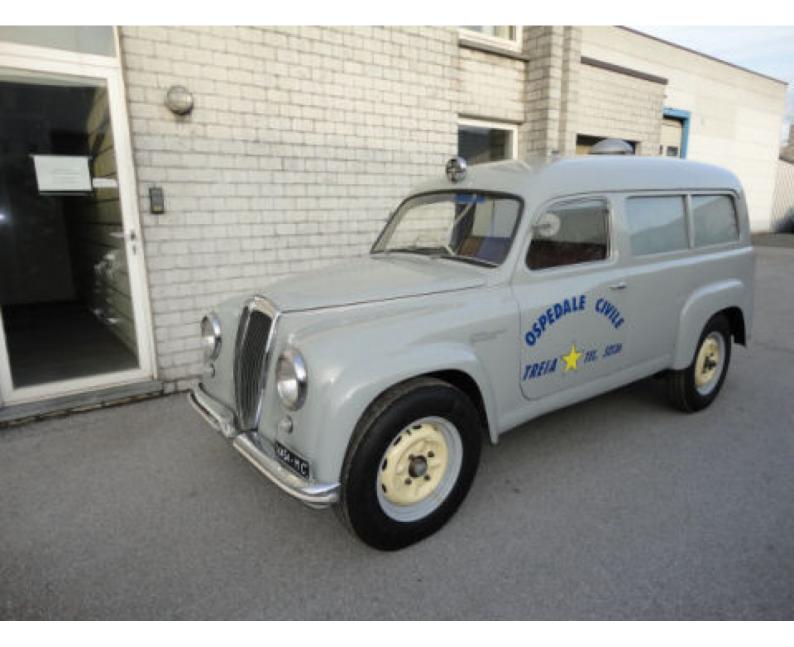

## Lancia Appia Ambulance

1956

Gallery

Lancia Appia Ambulance 1956 RHD You will certainly have experienced the same feeling, but from some classic cars immediately emanates a strong attraction without knowing exactly why. This is just the effect I felt when being confronted with this original Lancia Appia, converted into an Ambulance by "Trasformazione Garavini", which was sold new by the Lancia factory to the Ospedale Civile di Treia on the 18-th of april 1956 (original sales invoice available). She comes with original lamps, siren, stretcher, seat for - hopefully sexy - nurse, little washtub, water reservoir in the roof, etc... This ambulance has covered only 50.000 Km from new and still is in running condition ready for emergency action. The nurse you will have to find yourself, but you will guaranteed get noticed while having great fun during next season's classic car rallies!