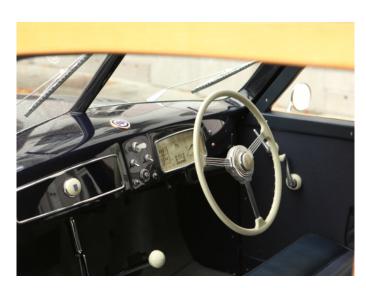

## How not to be astonished and charmed by this very stylish Lancia "Woody" estate?

This one-off Lancia Aprilia was built by aëronautic constructor & carrozzeria Francis Lombardi in 1948 for an aristaucratic vineyard owner near Sienna.

Choosing the Lancia Aprilia, Vincenzo Lancia's last masterpiece car design, as a mechanical basis and aircraft manufacturer Francis Lombardi, a I-st WW aviation hero, as coachbuilder can certainly be qualified as a testimony of good taste!

The very clean lines and luminous appearance set this Aprilia "Woody" very much apart from the rather heavy coachbuilding tradition typical for those immediate after war years (the back-side of this Francis Lombardi design reminds me of the AMC Pacer of the 70-ies!).