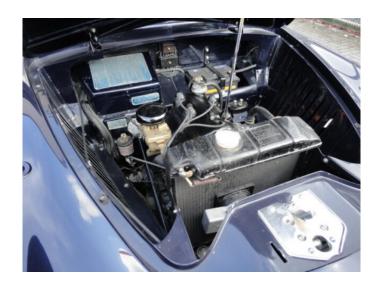

Discovered by Italian Lancia enthusiasts in 2004, and being aware of the unique character and unusual styling, a nut & bolt restoration of this Aprilia was undertaken without hesitation. This restoration is very well documented with lots and lots of photographs showing clearly every step of the body restoration and every piece of wood which needed to be replicated of this voluminous and meticulous job.