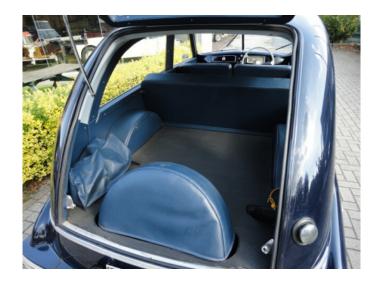

Discovered by Italian Lancia enthusiasts in 2004, and being aware of the unique character and unusual styling, a nut & bolt restoration of this Aprilia was undertaken without hesitation. This restoration is very well documented with lots and lots of photographs showing clearly every step of the body restoration and every piece of wood which needed to be replicated of this voluminous and meticulous job.