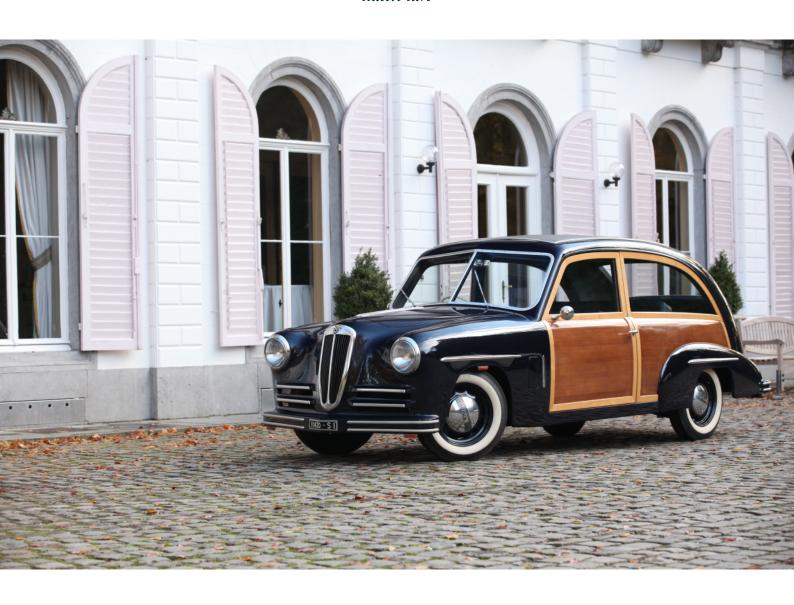

## How not to be astonished and charmed by this very stylish Lancia "Woody" estate?

This one-off Lancia Aprilia was built by aëronautic constructor & carrozzeria Francis Lombardi in 1948 for an aristaucratic vineyard owner near Sienna.

Choosing the Lancia Aprilia, Vincenzo Lancia's last masterpiece car design, as a mechanical basis and aircraft manufacturer Francis Lombardi, a I-st WW aviation hero, as coachbuilder can certainly be qualified as a testimony of good taste!

The very clean lines and luminous appearance set this Aprilia "Woody" very much apart from the rather heavy coachbuilding tradition typical for those immediate after war years (the back-side of this Francis Lombardi design reminds me of the AMC Pacer of the 70-ies!).