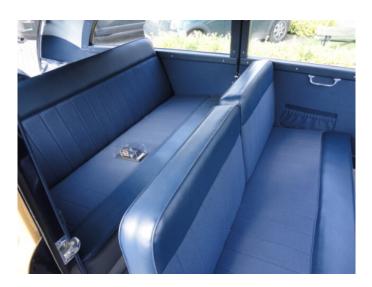

The very clean lines and luminous appearance set this Aprilia "Woody" very much apart from the rather heavy coachbuilding tradition typical for those immediate after war years (the back-side of this Francis Lombardi design reminds me of the AMC Pacer of the 70-ies!).

Discovered by Italian Lancia enthusiasts in 2004, and being aware of the unique character and unusual styling, a nut & bolt restoration of this Aprilia was undertaken without hesitation. This restoration is very well documented with lots and lots of photographs showing clearly every step of the body restoration and every piece of wood which needed to be replicated of this voluminous and meticulous job.