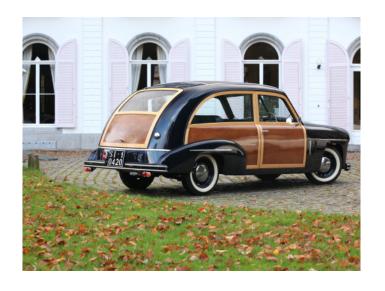

The very clean lines and luminous appearance set this Aprilia "Woody" very much apart from the rather heavy coachbuilding tradition typical for those immediate after war years (the back-side of this Francis Lombardi design reminds me of the AMC Pacer of the 70-ies!).