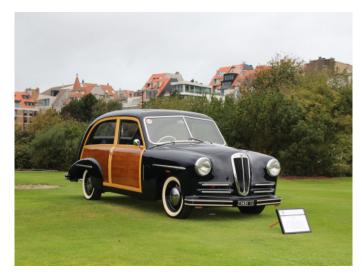

Discovered by Italian Lancia enthusiasts in 2004, and being aware of the unique character and unusual styling, a nut & bolt restoration of this Aprilia was undertaken without hesitation. This restoration is very well documented with lots and lots of photographs showing clearly every step of the body restoration and every piece of wood which needed to be replicated of this voluminous and meticulous job.