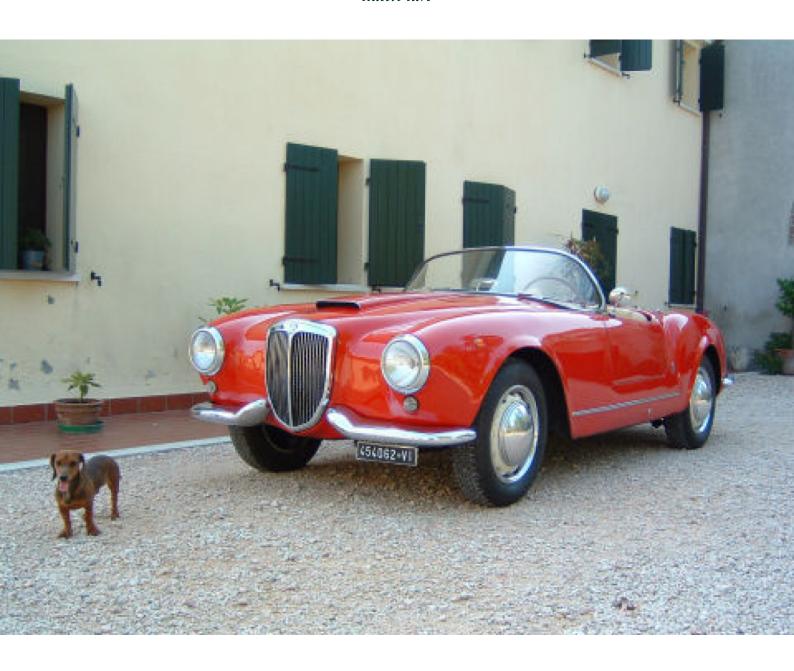

## Lancia Aurelia B24S America Spider

1955

Gallery

Chassis: B24S 1061 One of the hottest sportscars on the classic car market at the moment is certainly this Lancia B24S Spider "America". The reason why is because this Lancia sportscar combines beauty (by Pininfarina) with for its time a revolutionary technical concept and rarity (only 240 ex.) all together in one car! Early this year, I sold 3 America Spiders in a row, each in just a couple of days time. This Spider has now just come back to me in a part exchange with my customer in another top quality classic car deal. I am happy, I have this matching nrs beauty back in my classic car stable. I am sure she will not be there for long...

| Brand    | Lancia                      |
|----------|-----------------------------|
| Model    | Aurelia B24S America Spider |
| Year     | 1955                        |
| Steering | Left (LHD)                  |
|          |                             |