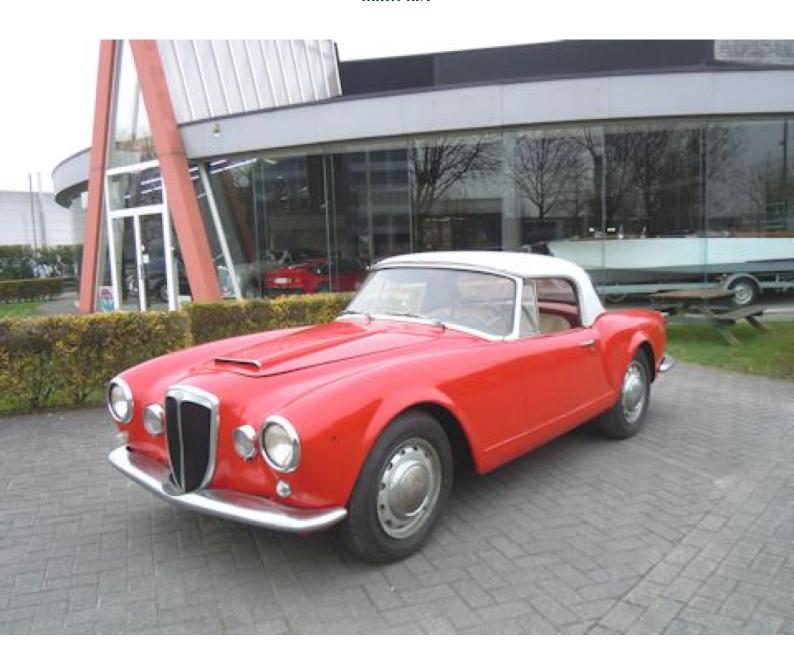

## Lancia Aurelia B24S Conv

1958

Gallery

Lancia Aurelia B24S Convertible 1958 LHD My weak spot for Lancia's and certainly so for the B24 Spider & Convertibile has brought me onto the path of this B24 Convertible which stood for years unattended in Italy. Chassis B24S 1602 was sold new in May 1958 in the very attractive colour combination of Grigio with Pelle Rossa (Grey body colour with red leather interior). It is one of the last produced B24 Convertible models recognizable by the recessed additional fog-lights, which, I think, improves the looks considerably. This information together with the fact that this Lancia B24 is in excellent sound structural condition makes my hands, and probably also yours, itch to start restoring this Lancia. The more, this B24 Convertible comes with the factory Pininfarina hard-top.