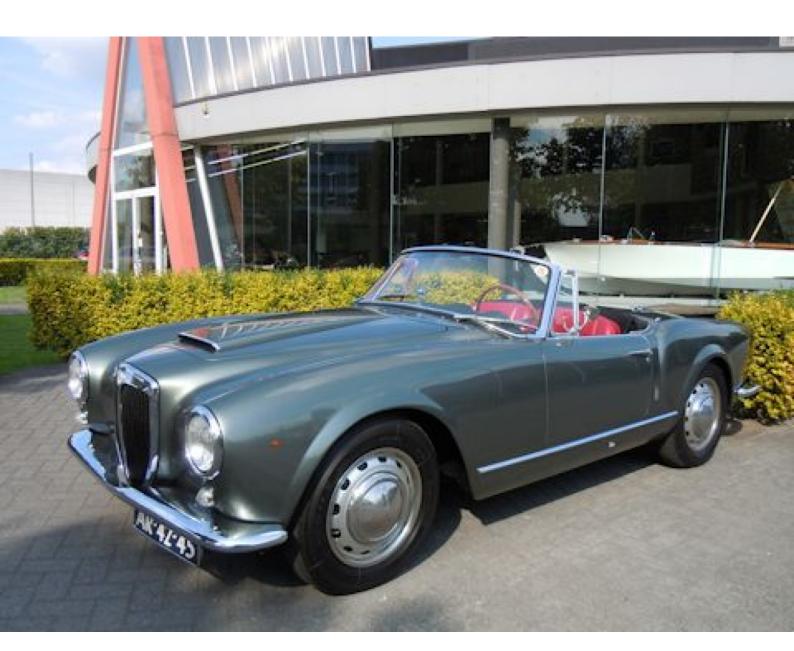

## Lancia Aurelia B24S Conv

1957

Gallery

Lancia Aurelia B24 S Convertibile 1957 LHD Chassis: B24S 1238 Body: 00239 Engine: B 24 N 1390 Yet another Lancia B24S Convertible in stock! My classic car friends know that the B24 Convertible is one of my preferred classic convertibles. Lancia's mechanical engineering for the B24 Convertible was just state of the art for the 50-ies and the styling by Pininfarina absolutely in tune with the discreet but very chique en elegant Lancia image. If you want an open, classic, GT-car which will provide you with very refined road manners, effortless power and lots of driving pleasure... just buy a Lancia B24 Convertible! This example is a very sound, very straight, very well restored B24 Convertible. The presentation is just superb in dark metallic grey and the combination with the red leather interior is the best one could wish for. The black canvas hood is excellent. Chromes are all very nice, the Michelin X-Radial tyres as new. Also the mechanical condition of this Lancia Aurelia is TOP. Very well sorted. No rattles from the body nor hesitations from the mechanical side. Only fun! By now you have understood: the perfect open Lancia for you to use during this summer and many more years to come.