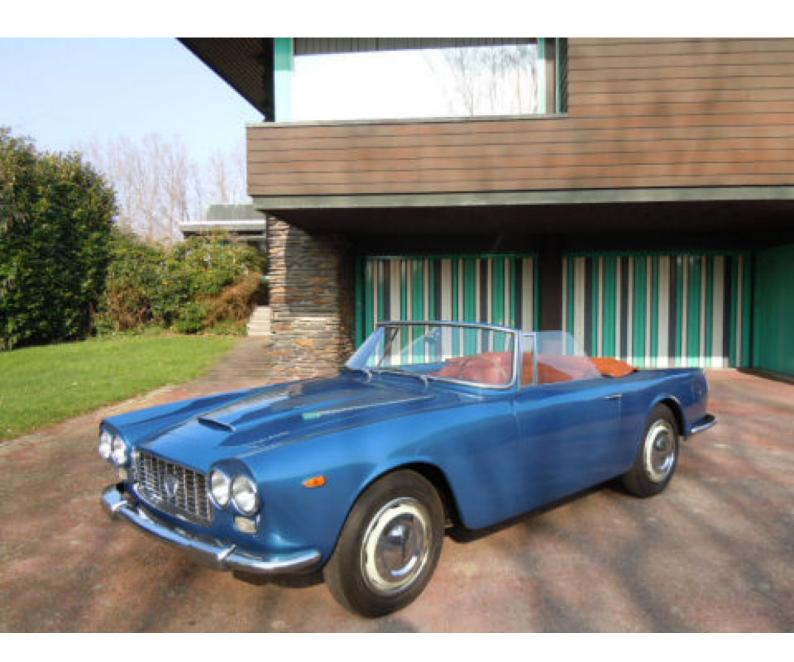

## Lancia Flaminia 2.5 Touring Conv

1961

Gallery

Lancia Flaminia 2,5 Touring Convertible 1961 LHD I have always been an admirer of the restrained elegance of this Touring designed Flaminia Convertible. The 'state of the art' Superleggera aluminium body construction matches the refined Lancia technology. Smooth power from the all aluminium V6 engine coupled to a transaxle gearbox and differential at the rear guaranteeing perfect 50/50 weight distribution. Just comes out of a complete restoration by Lancia specialists in Italy. Offers refined comfort and drives like a dream! Swiss identity.

| Brand | Lancia                    |
|-------|---------------------------|
| Model | Flaminia 2.5 Touring Conv |
| Year  | 1961                      |

M ARREYT