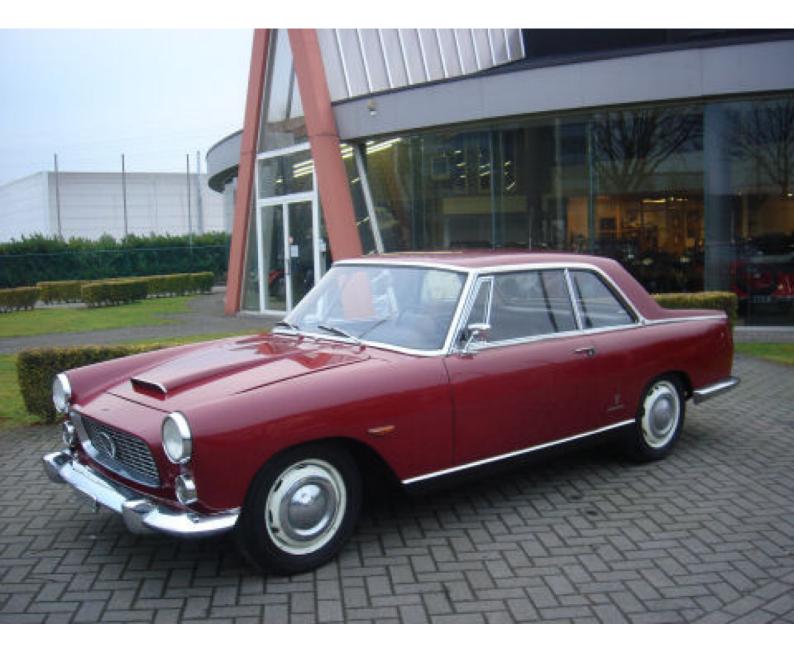

## Lancia Flaminia 3B 2.8 L Pininfarina Coupé

1965

Gallery

For me the epitome of classic, sober but elegant, Italian car-styling on the, in those years, top of Lancia automobile production. Don't you agree? Original Belgian car in good original condition, presented in the attractive colour combination of dark red with superb original black leather interior. Never completely restored but always properly maintained. Resprayed once several years ago and showing again here and there ageing symptoms now. Still with original undercoating on chassis subframe and floors with overall reasonably good quality. Beautiful unscratched dashboard layout with all correct instruments and period Becker 'Europa' radio. Original rubber mats in passenger compartiment (grey) and boot (black) which are still very presentable and which come complete with sound-proof mats and original woolen sections. Nice engine compartiment confirming once again this Flaminia was well cared for during her life and the probably correct 99.000 km indicated on the speedo. The 2,8 litre Flaminia featured in its day state-of-the-art technology (transaxle propulsion system, full aluminium 'silky' V6 with 3 double Weber carburettors, all round disc brakes, independent front and sophisticated 'De Dion' rear suspensions, etc...) making this Pininfarina Coupé a very exclusive, splendid and luxurious gentlemans' carriage. All these qualities are confirmed when driving this particular Flaminia on the road. Silk-soft power from the V6 engine (136 HP), easy gearchange, comfortable suspension, ultra light steering, very efficient brakes. A real pleasure! Only 1085 ex. of the 2,8 litre Pininfarina Coupé were built. Your chance to buy one of those, in attractive original condition .