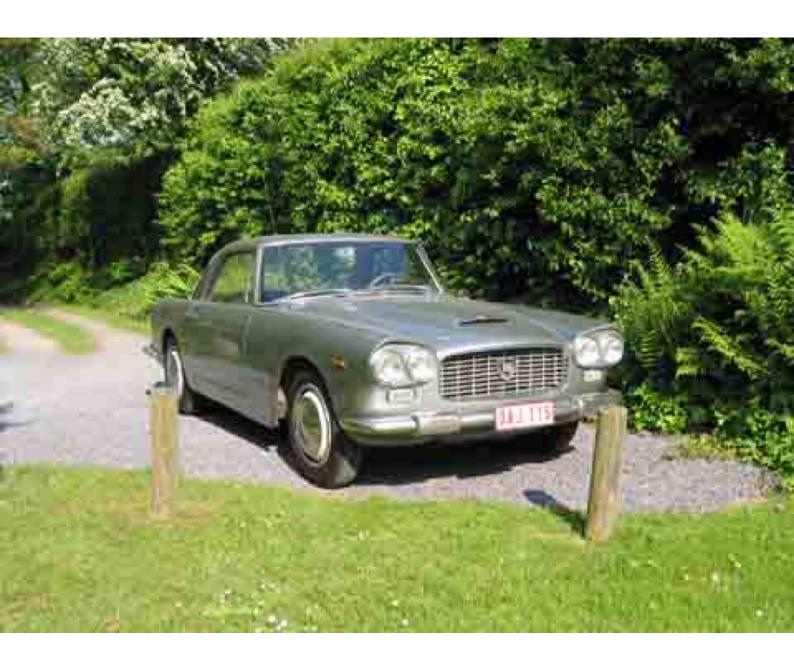

## Lancia Flaminia GTL Touring Coupé

1964

Gallery

This Flaminia is a splendid alternative to the traditional classic saloon cars such as for instance the Jaguar MKII. We totally restored this for its time high tech Lancia approx. 5 years ago. We were very impressed by its modern concept and exquisite build quality. The clever transaxle layout gives this Flaminia a perfect 50/50 weight distribution, the 2.8 L V6 engine smooth an ample power. All this makes this top range Lancia, a real pleasure to drive. The very airy aluminium coachwork by Touring is the practical 2+2 GTL variant which offers seating accomodation for 2 adults and 2 children. The original green/grey metallic paint, suits this type of bodystyle very well. The black leather upholstery looks still brand new. Inspecting this beautiful Lancia Flaminia will immediately convince any prospective buyer that the 27.000 euro asked for the car, is very reasonable considering the obvious high restoration costs.