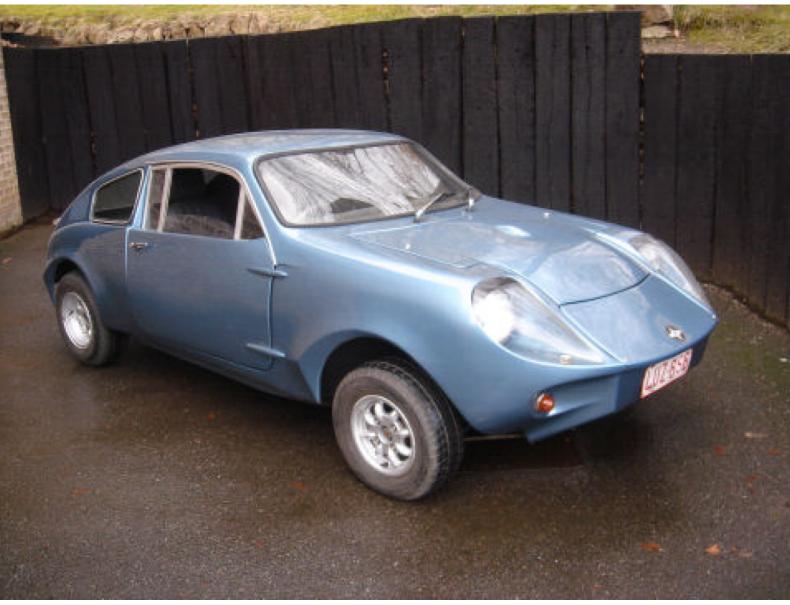

Marcos Mini S

1971

Gallery

This Mini Marcos is a genuine Marcos factory built example. Easily recognizable at the 'thin' B-post proving it is indeed based on a shorter chassis. Fitted with the 1275 cc. engine producing 65 HP this lightweight Mini performes amazingly well. One can 'in a way' understand how the 1966 Le Mans entry was capable of 220 Km on the Mulsanne straight... Good thing is that this 'Mini bomb' is fitted with disc brakes! Recently resprayed in light metallic blue, exactly as the 1966 Le Mans sister car. Good presentation inside-out! Available with UK registration documents.