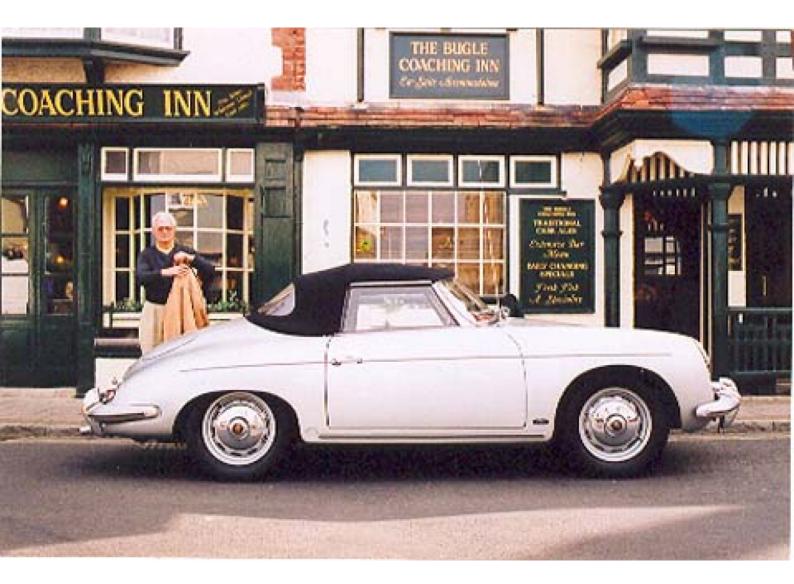

## Porsche 356 B Roadster Super 90 T5

1961

Gallery

I could not resist buying this stylish and rare open 356. It is one of the only 291 produced 356 roadsters by the Belgian Porsche and VW importer and coachbuilder since 200 years, D'leteren. This roadster combines the comfort of the convertible with the pure lines of the speedster. The ideal compromise ! Additionally, the car is powered by the sought after super 90 engine which offers an excellent power to weight ratio with this sportscar. This 356 Porsche is immaculate. Perfectly restored allready a few years ago. Excellent shut lines on doors, bonnet and bootlid. Magnificent paint finish in silver grey.Spottless dark red leather interior. Neat hood and tonneau cover in quality black dubble duck. Engine bay is concours ! Engine does not drip 1 drop of oil. Luggage compartiment is immaculate. One could eat from the underside of the car : that clean ! On the road, this Porsche is an absolute joy to drive ! Perfect roadholding, good power, precise steering, effective brakes (for drums !), no rattles at all ! Some clever improvements are the dual brake system with stainless steel brake pipes, the conversion from 6 to 12 Volt, inertia seat belts, period Blaupunkt radio, electric screen washer, battery cut out switch.