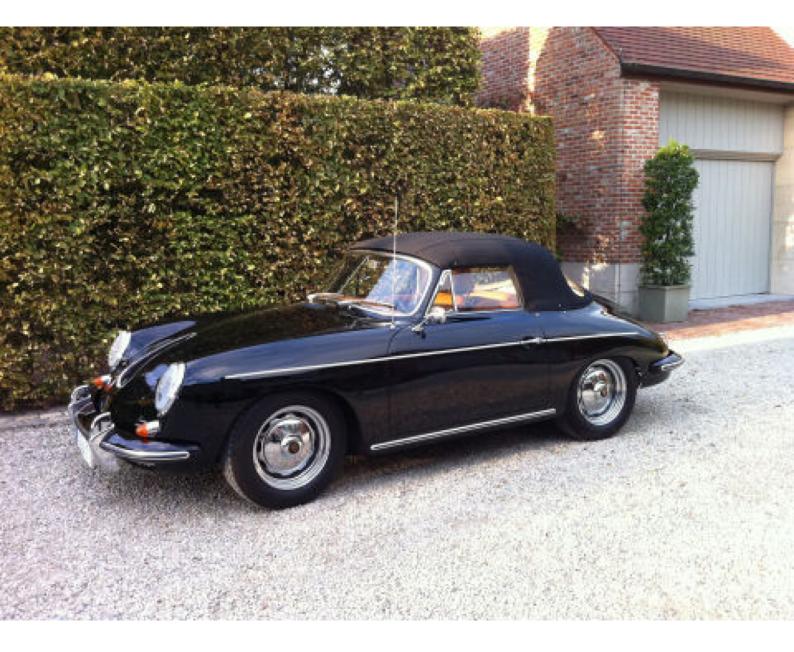

## Porsche 356 B T6 Cabriolet

1962

Gallery

Porsche 356 B T6 Cabriolet 1962 LHD Matching numbers: Chassis: 156848 Engine: 607185 In the history of the automobile some engineers have proven that sometimes a simple concept works better. This is exactly how I see the Porsche 356. Simple, but very effective! Please come and test-drive this beautiful 356 B T6 Cabriolet and I am convinced you will quickly agree with me. This very well sorted 356 Cabriolet is very easy to drive, feels very homogene and has all the power one needs. A real pleasure! One of my long term customers, a real Porsche fanatic, took care of the nut and bolt restoration of this 356. After having owned several 356 models during the last 30 years, he knows exactly what do to and where to go to have the best possible result. In my opinion, his 356 B T6 Convertible is just perfect! Not only a perfect presentation in black with cognac leather interior, but also underneath extremely clean and sound. Now fitted with a brand-new 100 HP industrial Porsche engine out of the crate, but original completely overhauled engine comes also with the car. Some clever improvements, such as installation of correct "C" disc brakes on the front axle, show clearly the philosophy of "quality above rapidity" during the restoration.