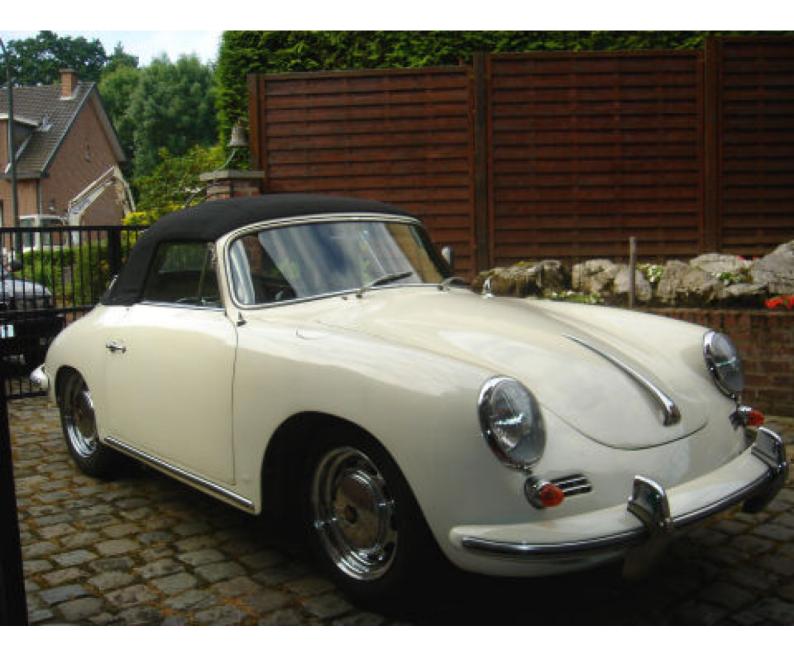

## Porsche 356 SC Conv.

1965

Gallery

We know this sportscar quite well, because during her last ownership this Porsche 356 SC Convertible was for more than 10 years a common sight in the Belgian classic car club scene. The last owner used this Porsche for big rallies abroad, because of the phenomenal practicality and reliability of this classic convertible. Being a last series 1600 SC model, this Porsche offers very good performances (95 HP) from the engine and improved road manners thanks to the all round disc brakes. Good to know is also that chassis (161199) and engine (P\*821165) numbers are still matching. Well looked after during all these years, the overall presentation is still excellent, although some typically sensitive area's show now they will need some attention in the future.