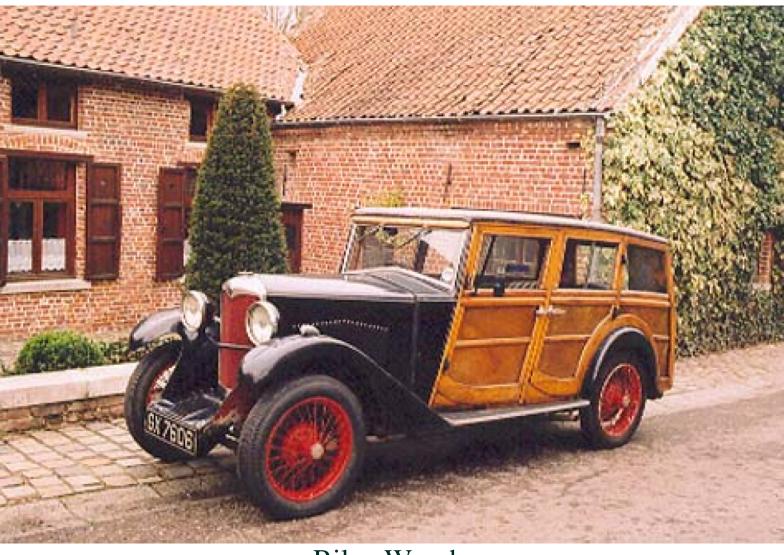

Riley Woody

1932

Gallery

Professionally converted in the 40-ies in a unique and very charming woody estate. "Delightfully scruffy" condition on an extremely sound basis. Perfect country side lifestyle appearance. Enormous potential "as is" or could easily be upgraded to smarter condition. Apparently only 2 Woody estates were known over the years by the Riley Register and this car is the only one remaining. A unique opportunity to own an elegant, practical and typical British prewar woody estate for an affordable price.

| Brand    | Riley       |
|----------|-------------|
| Model    | Woody       |
| Year     | 1932        |
| Steering | Right (RHD) |

(W) MARREYT +32 (0)53 63 12 33 www.marreyt.com