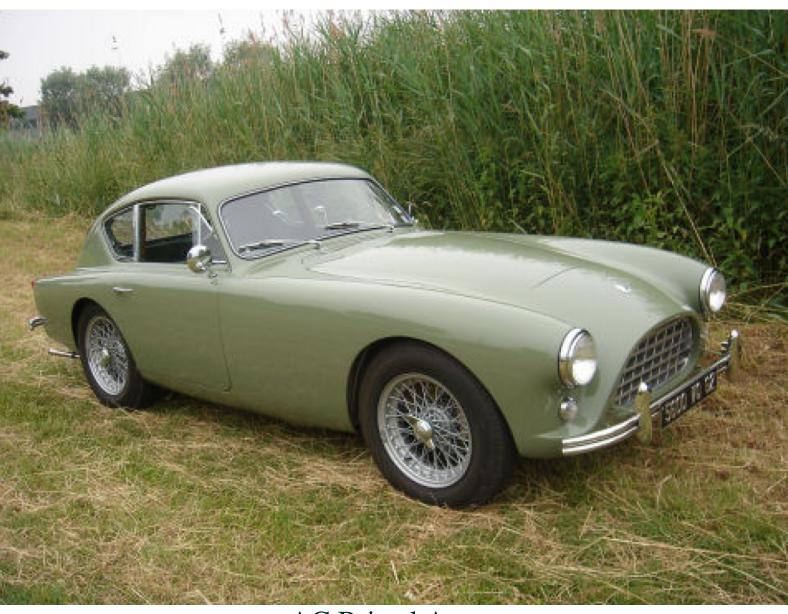

classic cars

AC Bristol Aceca

1959

Galerie

To me this is the perfect "British Berlinetta"! Good size and well proportioned. Togeiro designed tubular chassis covered with light aluminium body panels. The Bristol 6 cylinder from BMW origine provides just the right power for this intelligently constructed car. Extra long legs are provided by the standard fitted overdrive box. Attractively finished in sage green with matching green leather slightly patinated interior. Beautiful wallnut veneer dashboard and all correct instruments. Matching numbers car initially restored in the USA, where this sportscar lived all her life in the dry state of California. My specialised workshop undertook a complete suspension and chassis restoration for the previous French owner, who wanted above all a top-quality sportsCoupé. He did not object to spend therefor the necessary money. The excellent result is obvious when you admire these photographs. It will only be confirmed when you come and test drive this "British Berlinetta".

| Marque                | AC            |
|-----------------------|---------------|
| Modèle                | Bristol Aceca |
| Année de construction | 1959          |
| Volant                | Droite (RHD)  |
|                       |               |