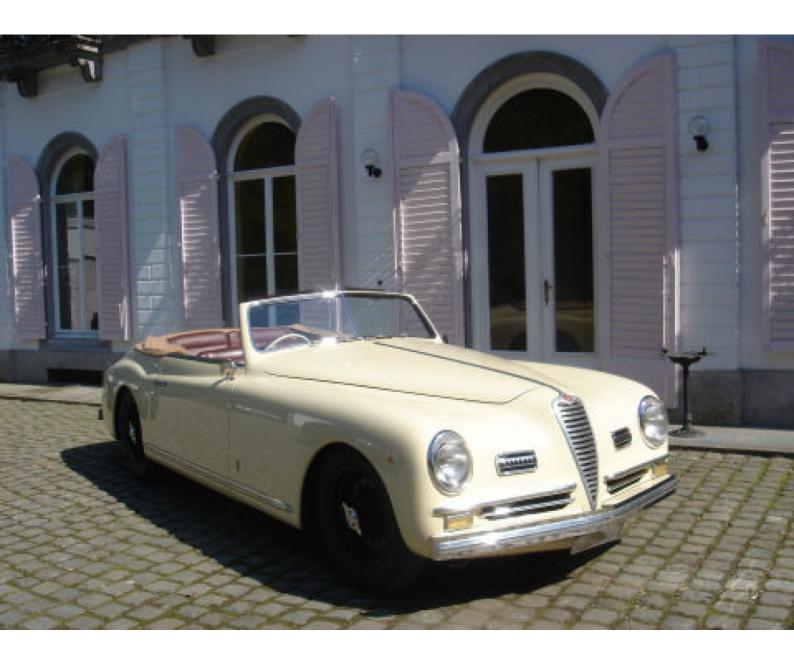

Alfa Romeo 6C 2500 S Pininfarina Conv.

1947

Galerie

(Matching numbers: chassis: 915464 - engine: 926286) The summum in immediate postwar elegance! I am very proud to enter another very elegant 6C Convertible into my stock. Well known in the Alfa circles and listed in the Anselmi book (6C 'bible'), this 1947 Pininfarina 2500S Convertible is indeed a very rare beauty. Originally sold to a South African customer, this 6C benefited all her life from a dry climate, which, when imported back to Italy some years ago, made the restoration straightforward and worthwhile. Perfectly restored by renown make connoisseurs, amongst which f.i. Bonfanti, in Italy, the actual presentation is still smashing. Proven reliability and quality in several big & prestigious rallies + concours d'elegance awards. Rare Italian chique at a realistic budget.