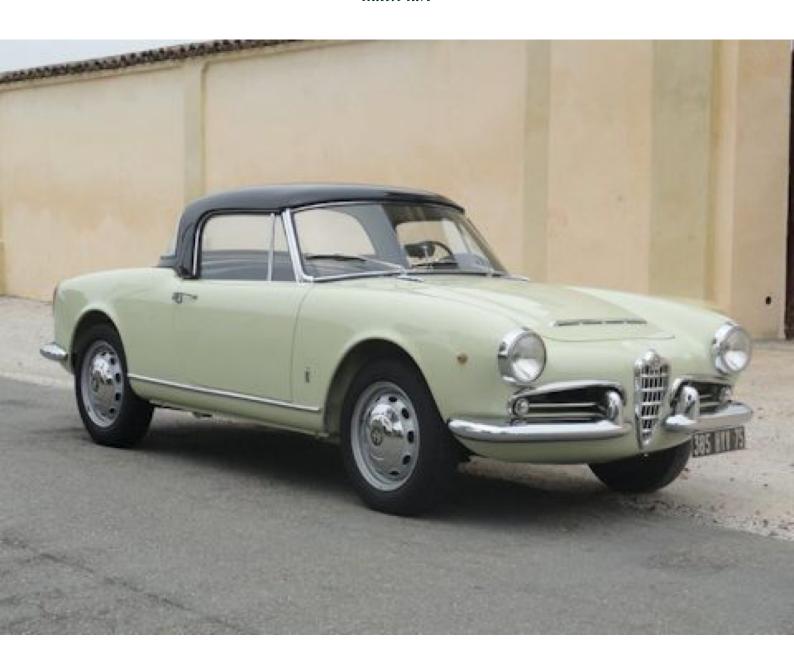

## Alfa Romeo Giulia Spider Veloce

1965

Galerie

Alfa Romeo Giulia Spider Veloce 1965 LHD Chassis nr : AR 390308 When I walked into the restoration shop of one of my Italian colleagues and I saw this Giulia Spider I was instantly seduced by this super-sexy sportscar. I have never seen in my 25 years of classic car dealing and wheeling such a perfect Giulia Spider! The previous French owner had asked the best Italian specialists to execute a 100 points restoration on this Giulia Spider, regardless of costs. The donorcar represented the ideal basis to execute such a demanding restoration: One of the very few Veloce upgrades on the Giulia Spider and matching numbers. All this certified by Alfa Romeo Automobilismo Storico Centro Documentazione. A CD with at least 100 photographs show clearly how detailed the cars restoration (body and mechanics) was executed. Also the original color combination of pastel yellow with black interior was respected. The final result just takes your breath away! This Spider Veloce is just sooooo beautiful... Comes with a factory hard-top, period manuals, restoration history and letter of certification from Alfa Romeo. Gorgeous quality at a fraction of the total cost. Price: more than the average Giulia Spider but still much less than what the previous owner finally paid.