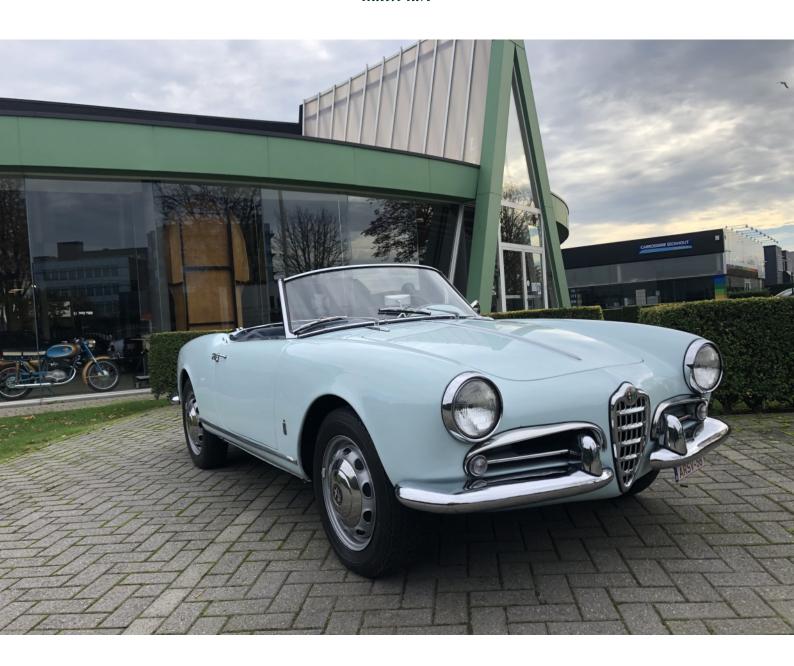

## Alfa Romeo Giulietta Spider Veloce

1958

Vendu

Our classic car friends know that over the years we have developed a weak spot for the Alfa Romeo Giulietta Spider. Everybody agrees it is a sweet sportscar which for its time was well ahead of its competitors.

We love the styling purity and are impressed by the technological refinement of this Alfa Romeo.

The sought after original Veloce upgrade certainly adds more pepper to this tasty dish!

Two years ago our classic car workshop completely sorted-out this Giulietta for the last Belgian owner (regardless of costs), after which this Alfa Romeo performed faultlessly at several high profile classic car rallies.

This tip-top condition Giulietta Spider Veloce (with confirmation by FCA Certificate) in the very attractive colour combination of the typical light blue Celeste (baby blue) with matching leather trim is ready for many more Kms of open top motoring fun.