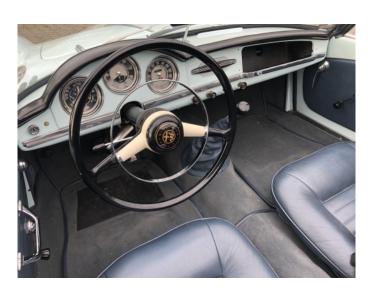

This tip-top condition Giulietta Spider Veloce (with confirmation by FCA Certificate) in the very attractive colour combination of the typical light blue Celeste (baby blue) with matching leather trim is ready for many more Kms of open top motoring fun.