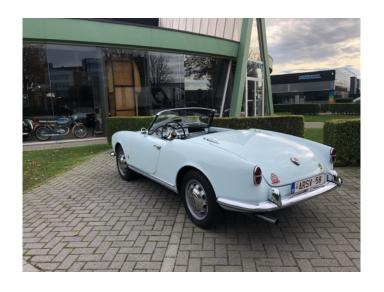

## Alfa Romeo Giulietta Spider Veloce

1958

Vendu

Our classic car friends know that over the years we have developed a weak spot for the Alfa Romeo Giulietta Spider. Everybody agrees it is a sweet sportscar which for its time was well ahead of its competitors.

We love the styling purity and are impressed by the technological refinement of this Alfa Romeo.

The sought after original Veloce upgrade certainly adds more pepper to this tasty dish!

Two years ago our classic car workshop completely sorted-out this Giulietta for the last Belgian owner (regardless of costs), after which this Alfa Romeo performed faultlessly at several high profile classic car rallies.

This tip-top condition Giulietta Spider Veloce (with confirmation by FCA Certificate) in the very attractive colour combination of the typical light blue Celeste (baby blue) with matching leather trim is ready for many more Kms of open top motoring fun.