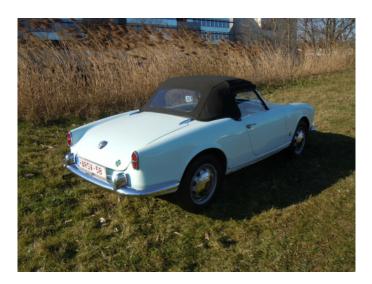

## Alfa Romeo Giulietta Spider Veloce

1958

Vendu

Our classic car friends know that over the years we have developed a weak spot for the Alfa Romeo Giulietta Spider. Everybody agrees it is a sweet sportscar which for its time was well ahead of its competitors.

We love the styling purity and are impressed by the technological refinement of this Alfa Romeo.

The sought after original Veloce upgrade certainly adds more pepper to this tasty dish!

Two years ago our classic car workshop completely sorted-out this Giulietta for the last Belgian owner (regardless of costs), after which this Alfa Romeo performed faultlessly at several high profile classic car rallies.

This tip-top condition Giulietta Spider Veloce (with confirmation by FCA Certificate) in the very attractive colour combination of the typical light blue Celeste (baby blue) with matching leather trim is ready for many more Kms of open top motoring fun.