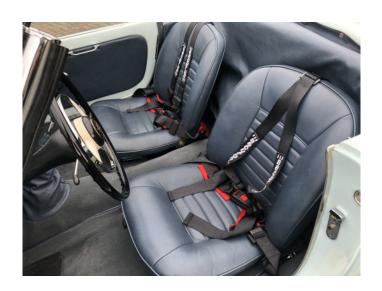

This tip-top condition Giulietta Spider Veloce (with confirmation by FCA Certificate) in the very attractive colour combination of the typical light blue Celeste (baby blue) with matching leather trim is ready for many more Kms of open top motoring fun.