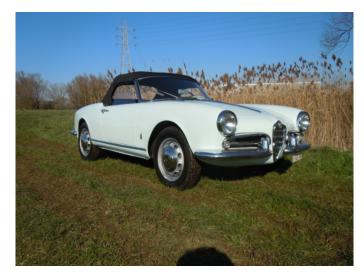

## Alfa Romeo Giulietta Spider Veloce

1958

Vendu

Our classic car friends know that over the years we have developed a weak spot for the Alfa Romeo Giulietta Spider. Everybody agrees it is a sweet sportscar which for its time was well ahead of its competitors.

We love the styling purity and are impressed by the technological refinement of this Alfa Romeo.

The sought after original Veloce upgrade certainly adds more pepper to this tasty dish!

Two years ago our classic car workshop completely sorted-out this Giulietta for the last Belgian owner (regardless of costs), after which this Alfa Romeo performed faultlessly at several high profile classic car rallies.

This tip-top condition Giulietta Spider Veloce (with confirmation by FCA Certificate) in the very attractive colour combination of the typical light blue Celeste (baby blue) with matching leather trim is ready for many more Kms of open top motoring fun.