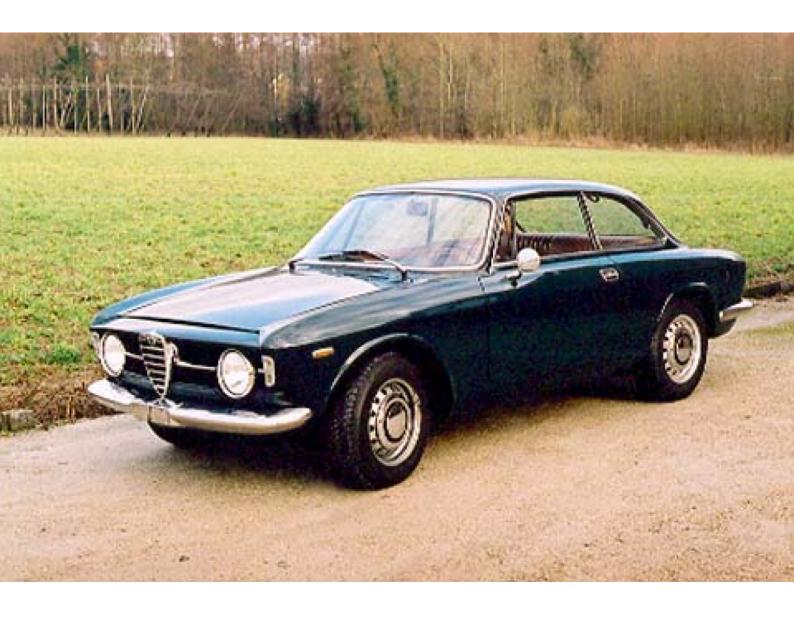

## Alfa Romeo GT junior 1300 Bertone Coupé

1968 Galerie With this stylish Coupé, now in my garage, a boys' dream came true! Till very recently, this Alfa Bertone Coupé was still in sunny Italy. That is why she has no signs of the slightest corrosion whatsoever and is even still in her original very smart looking dark green paint. All kind of typical wear signs prove the 70.000 km on the KM-counter are correct. The beautiful beige vinyl interior is allmost like new. What could be expected after admiring the superb original cosmetic condition of this Alfa, is an evenso impressive driving sensation. The engine is very lively and has for sure, all the 103 HP which should be there still in house. The 5-speed gearbox shifts very smoothly. Superb road behaviour and no rattles whatsoever. An Alfa in a condition, you do not find anymore...