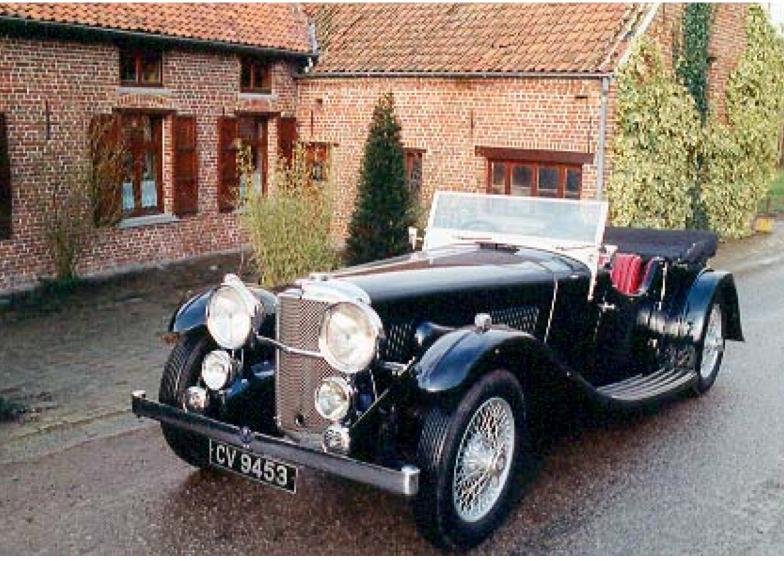

Alvis Speed 20SB Earl of March

1934

Galerie

This extroardinary find, was bought and sold within a few days. This Alvis Speed 20 SB from 1934 was fitted as a unique model by Mulliner with a very handsome sportsbody made for the Earl of March. The existence of AXA 137 was known of by only few Alvis Collectors and came available from the widow of the last owner who had the car for 48 years! We were very happy to find it and be able to buy this very important Alvis.