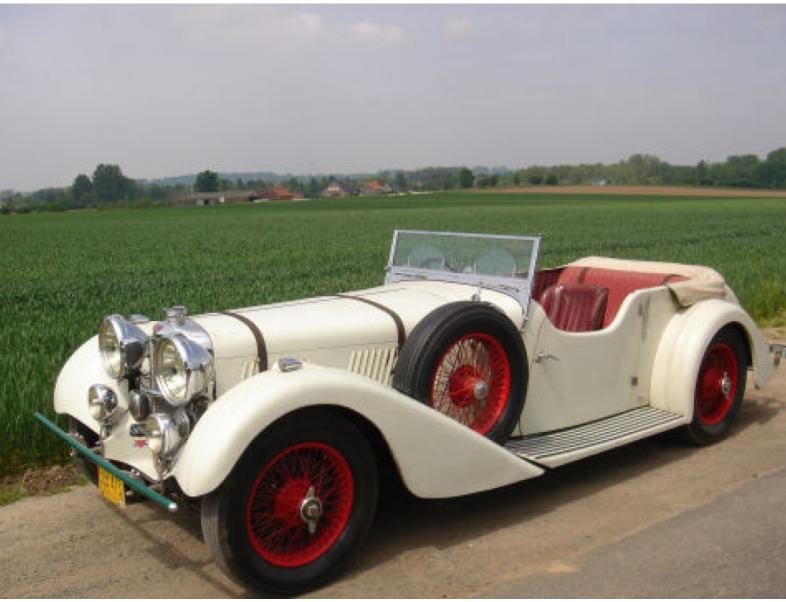

Alvis Speed 20SC Vanden Plas Tourer

1935

Galerie

Chassis: 12128 Vanden Plas: 3369 From the fantastic Alvis Speed 20 Vanden Plas collection I could buy in California, this SC is certainly the best allround tourer. Extremely sound body and chassis. From presentation, you could qualify this car as being in a sort of "original look". Perfect wood structure and panels covered with a very old and cracked paint but with superb patina. Now equipped with a Jaguar XK engine, but with original Alvis 6 cylinder engine available. Original 4-speed synchromish box still fitted. An easy restoration would result in a top and fantastic original Speed 20 Vanden Plas Tourer.

| Marque                | Alvis                            |
|-----------------------|----------------------------------|
| Modèle                | Speed 20SC Vanden Plas<br>Tourer |
| Année de construction | 1935                             |
| Volant                | Droite (RHD)                     |
|                       |                                  |