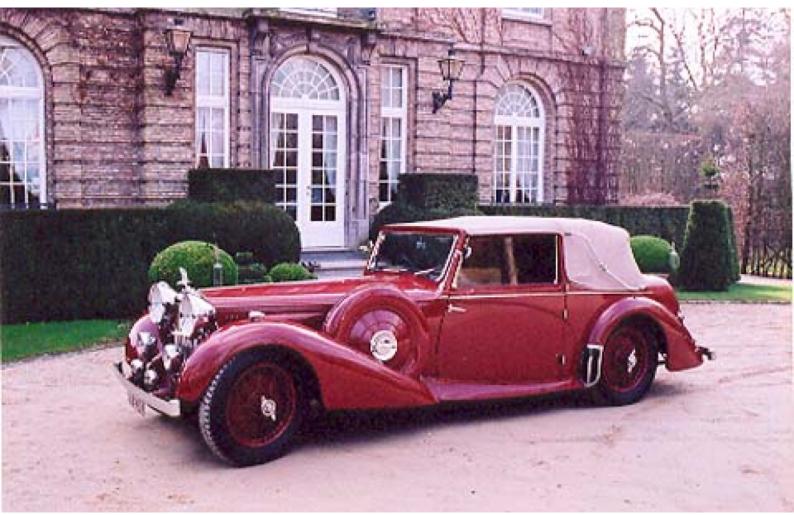

## Alvis Speed 25 Charlesworth DHC

1938

Galerie

I could not resist to use this magnificent car for the biggest annual classic car rally in Brussels 'Le Rally de Bruxelles" on May 20th. I had a lovely day in and around our capital using the most pittoresk roads. I met many of my classic car friends and customers and...won the trophy of "Best Classic"! A glas of champagne at the end was the ideal way to conclude this excellent and succesful event. Alvis Speed 25 DHC 6 cylinder ; 3,5 L engine with 3 SU carbs. Was totally restored by Alvis-specialist approx 5 years ago. Runs perfectly. Has covered 1000 km in 1 day last week! Full history known.

| Marque                | Alvis                     |
|-----------------------|---------------------------|
| Modèle                | Speed 25 Charlesworth DHC |
| Année de construction | 1938                      |