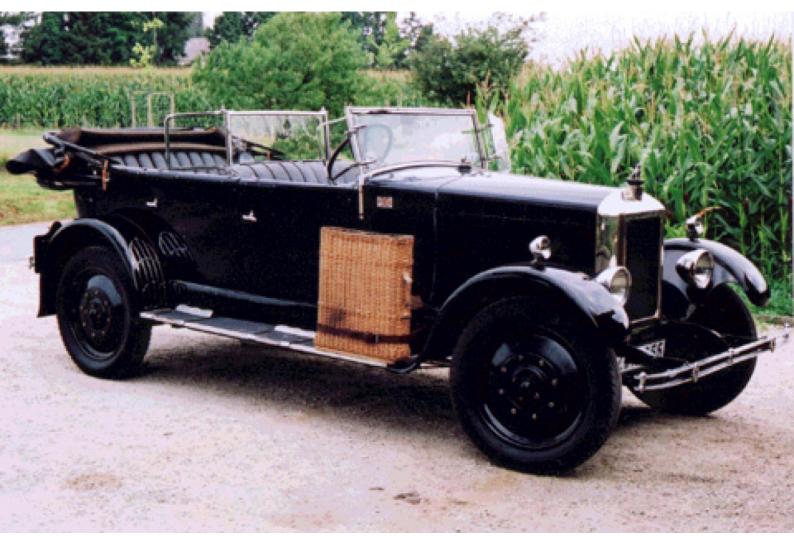

## Armstrong Siddeley Countryman

1927

Galerie

14HP, 4 seater Tourer, with Auster screen. Body by Burlington -Coventry. RHD, 4 cilinder; 1,8 L engine, offering strong performances. Very original and extremely sound condition. Still with very original leather showing lovely patina. Dark blue body with black wings. Well documented Australian history. Truly lovely and extremely rare car ! This vintage tourer is the perfect summer picnic vehicle. Last summer we had a wonderful day out in her, wandering through the picturesque flemish country side. At the Antwerp Classic Salon, early March 2004, this Countryman Tourer, stole the hart of the well respected classic car jury and obtained the first price for a dealer car from the twenties. This absolutely underestimated vintage tourer could be your pride and joy for only 25000 Euro.