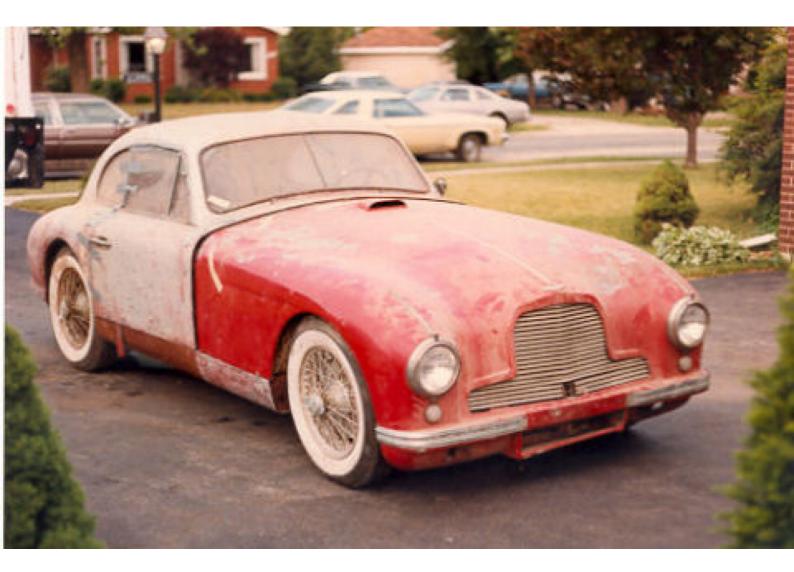

## Aston Martin DB2 Coupé Vantage

1953

Galerie

Chassis : LML 50/357 engine : VB6B 50/1178 Fascinating to find this LHD DB2 Vantage because this classic Aston Martin has such a huge potential. Let me tell in a few points what I specificly like about this Aston Martin : -purity of design of the DB2 Coupé lines -the famous race connections of this model -Vantage specification -LHD -matching numbers This Aston Martin comes with a very well documented previous history from the time in the USA (80-ies and early 90-ies) when the owner tried to restore his DB2 through lots of correspondence with specialists in the UK. The DB2 did not progress that much during all those years because finally the car is sold and arrives partly restored in the Netherlands. The chassis, the aluminium body and lots of pieces have already been taken care of. Now this project with a lot of potential awaits a new owner in our specialised classic car workshop. It is common knowledge in the classic car world that we have the expertise to bring this worthwhile project finally to a happy end. The rarity and quality of this model and the actual values on the classic car market should convince an Aston Martin enhusiast to seize this opportunity with both hands !