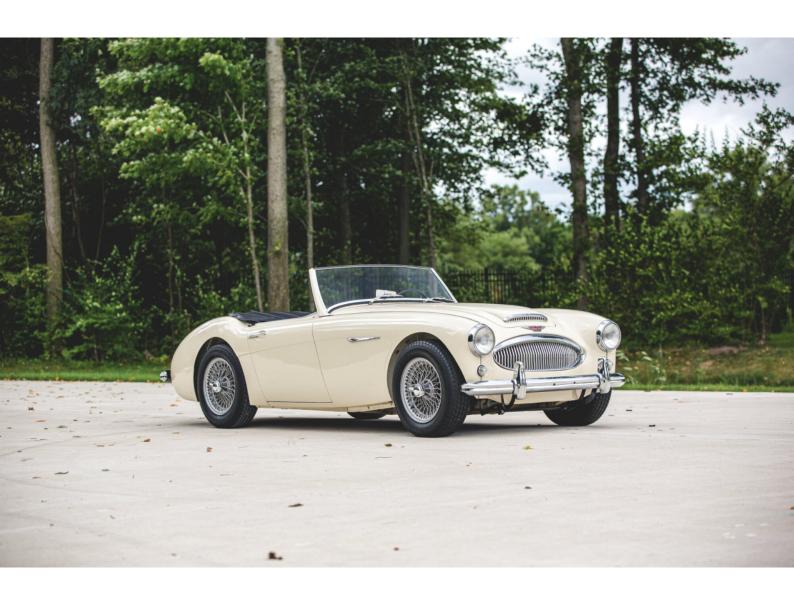

The car was part of 'The Elkhart collection' in Chicago, featuring over 240 highly collectable cars. It was under sir Najeeb Khan, owner of the collection, that the car has been restored to the current color combination of 'Old English White' in combination with a blue interior. With limited and very careful use ever since...

the sporty 'bark' and amazing torque of the 3L six cylinder engine, make this Austin Healey an exhilarating sportscar to enjoy.

We have already fallen in love with this Healey. If the 3000 MKII was also your first love, then this 'BT7' is the one you're looking for!