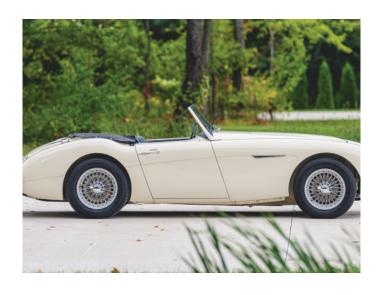

The car was part of 'The Elkhart collection' in Chicago, featuring over 240 highly collectable cars. It was under sir Najeeb Khan, owner of the collection, that the car has been restored to the current color combination of 'Old English White' in combination with a blue interior. With limited and very careful use ever since...

the sporty 'bark' and amazing torque of the 3L six cylinder engine, make this Austin Healey an exhilarating sportscar to enjoy.

We have already fallen in love with this Healey. If the 3000 MKII was also your first love, then this 'BT7' is the one you're looking for!