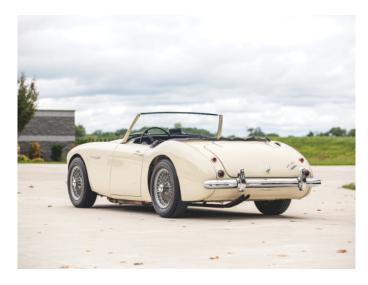

The car was part of 'The Elkhart collection' in Chicago, featuring over 240 highly collectable cars. It was under sir Najeeb Khan, owner of the collection, that the car has been restored to the current color combination of 'Old English White' in combination with a blue interior. With limited and very careful use ever since...

the sporty 'bark' and amazing torque of the 3L six cylinder engine, make this Austin Healey an exhilarating sportscar to enjoy.

We have already fallen in love with this Healey. If the 3000 MKII was also your first love, then this 'BT7' is the one you're looking for!