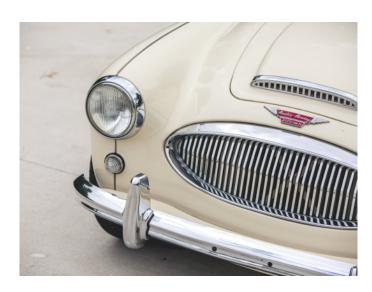

Finished in 'Colorado red' over a red interior and equipped with whire wheels, an adjustment steering column, laminated windscreen,... On top of that, the car was fitted with the factory overdrive on 3rd and 4th gears.

The car was part of 'The Elkhart collection' in Chicago, featuring over 240 highly collectable cars. It was under sir Najeeb Khan, owner of the collection, that the car has been restored to the current color combination of 'Old English White' in combination with a blue interior. With limited and very careful use ever since...