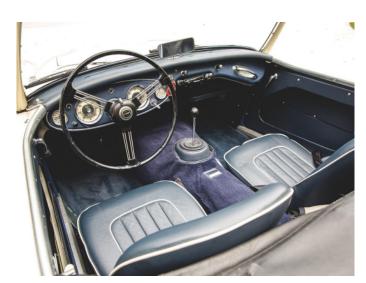

The car was part of 'The Elkhart collection' in Chicago, featuring over 240 highly collectable cars. It was under sir Najeeb Khan, owner of the collection, that the car has been restored to the current color combination of 'Old English White' in combination with a blue interior. With limited and very careful use ever since...