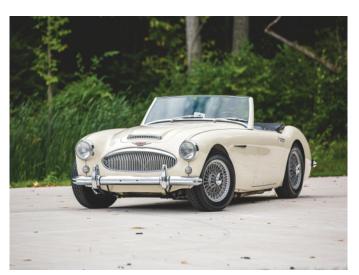

The car was part of 'The Elkhart collection' in Chicago, featuring over 240 highly collectable cars. It was under sir Najeeb Khan, owner of the collection, that the car has been restored to the current color combination of 'Old English White' in combination with a blue interior. With limited and very careful use ever since...

| Marque                | Austin Healey     |
|-----------------------|-------------------|
| Modèle                | 3000 MKII 'BT7'   |
| Туре                  | Cabriolet         |
| Année de construction | 1962              |
| Moteur                | 3000cc 6 cilinder |
| Couleur               | Old English White |
| Transmission          | Boîte manuelle    |
| Volant                | Gauche (LHD)      |
| Reference number      | MCN2238           |